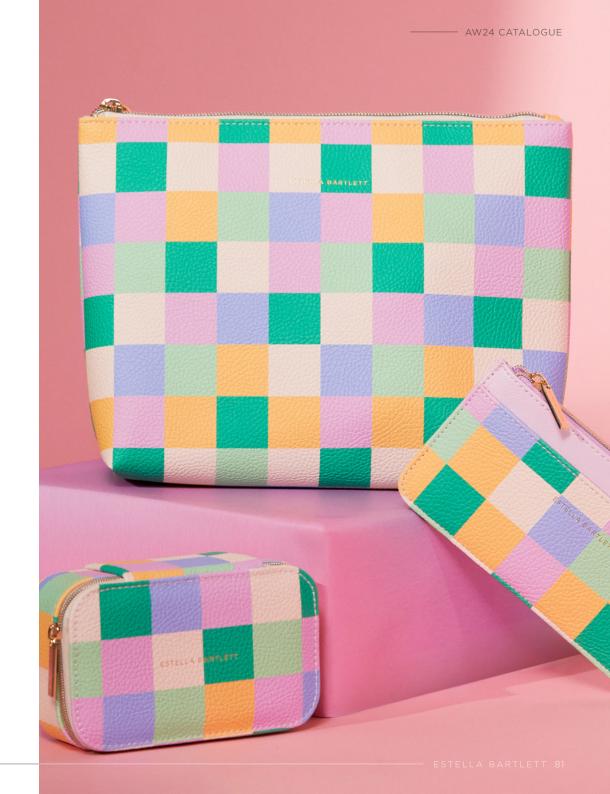

# Small Accessories

Discover our meticulously curated assortment of small pouches, purses, and travel accessories, expertly crafted to elevate your organization and convenience while on the go.

Our purses and card holders boast sleek designs, featuring zip compartments for bills and convenient slip pockets to keep your cards neatly arranged. With a variety of shapes, sizes, and finishes thoughtfully curated to complement our jewellery range, our storage solutions offer both style and functionality.

# EBP6203

Floral Print Card Purse

Checkerboard Print Mini Jewellery Box

WS £11.60 | RRP £29.00

### EBP6208

Checkerboard Print Long Purse

WS £10.00 | RRP £25.00

EBP6216

Checkerboard Print Washbag

WS £9.60 | RRP £24.00

Spearmint Saffiano Mini Jewellery Box

TREASURE ME