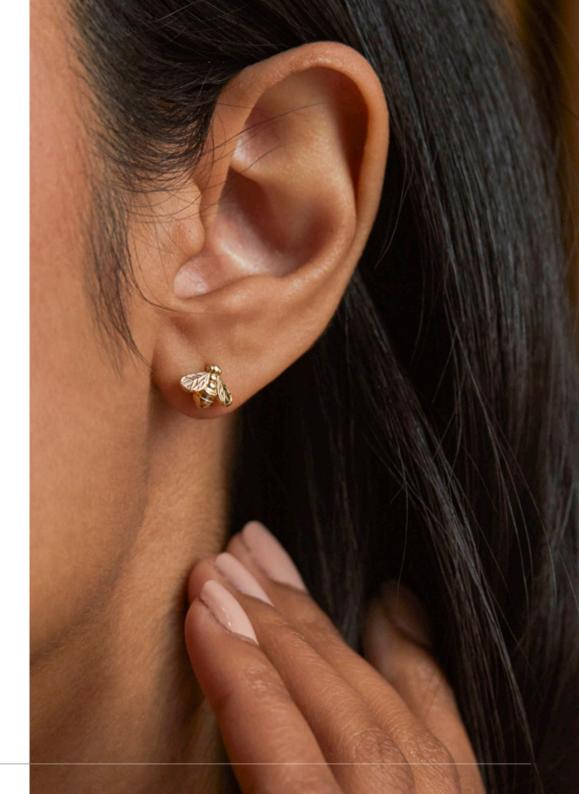

#### EBE5949G

Bee Stud Earrings

WS £8.80 | RRP £22.00

## Autumn Winter 24

With the Autumn months approaching, the new Estella Bartlett collection calls upon the vintage inspired *Portraits In Bloom* capsule to effortlessly transport us to nature's landscape. From Bumble Bee charms captured in resin, to matcha green accessories. this collection is a modern interpretation of nature's influence.