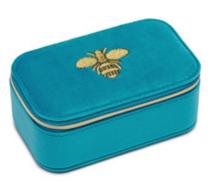

s, purses, and travel accessories, expertly crafted to elevate your organization and convenience while on the go.

Our purses and card holders boast sleek designs, featuring zip compartments for bills and convenient slip pockets to keep your cards neatly arranged. With a variety of shapes, sizes, and finishes thoughtfully curated to complement our jewellery range, our storage solutions offer both style and functionality.











#### EBP6270

Metallic Blush Lay Flat Cosmetic Bag

WS £14.00 | RRP £35.00





# EBP6273

Metallic Blush Everyday Pouch

WS £9.60 | RRP £24.00





#### EBP6271

Spot Print Lay Flat Cosmetic Bag

WS £14.00 | RRP £35.00





## EBP6272

Spot Print Everyday Pouch

WS £9.60 | RRP £24.00







#### EBP6262

Teal Bee Embroidery Card Purse

WS £8.80 | RRP £22.00





#### EBP6252

Teal Bee Embroidery Mini Jewellery Box

WS £12.00 | RRP £30.00





#### EBP6255

Coral Knot Card Purse

WS £8.80 | RRP £22.00





#### EBP6265

Pink Mini Jewellery Box

CHASE YOUR DREAMS WS £10.00 | RRP £25.00





#### EBP6254

Burgundy Knot Card Purse

WS £8.80 | RRP £22.00





#### EBP6276

Navy Square Jewellery Box Celestial

WS £11.60 | RRP £29.00





#### **EBP6266**

Burgundy Mini Jewellery Box

RINGS AND THINGS WS £10.00 | RRP £25.00





#### EBP6260

Navy Long Card Purse Celestial

WS £12.00 | RRP £30.00





EBP6277

Spot Print Square Jewellery Box

WS £11.60 | RRP £29.00





#### EBP6268

Navy Square Jewellery Purse Celestial

WS £11.60 | RRP £29.00





#### EBP6274

Metallic Blush Long Slim Jewellery Box

WS £18.00 | RRP £45.00





## EBP6278

Black Croc