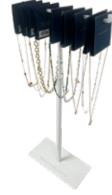

Single Sided Earring Stand

**EB-POS-111** 

**Double** Sided Jewellery Stand

POS5651

Earring Trays

EB-POS-110

T Bar Necklace Stand