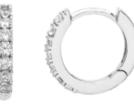

Pearl Bow Stud Earrings

WS £8.80 | RRP £22.00



#### EBE6548G

Green Agate Amelia Hoop Earrings

WS £10.00 | RRP £25.00



















#### **EBE6550S**

Small Bamboo Hoop Earrings

WS £8.80 | RRP £22.00





Mixed CZ North Star Hoop Earrings

WS £10.80 | RRP £27.00





Double Hoop Plain & CZ Earrings

WS £10.00 | RRP £25.00



#### EBE6595G

Amethyst Amelia Hoop Earrings









#### EBE6323G

Green CZ Evil Eye Stud Earrings

WS £8.80 | RRP £22.00





Plain Heartburst Hoop Earrings

WS £10.00 | RRP £25.00











#### **EBE6457S**

Heart Wire Stud Earrings

WS £8.80 | RRP £22.00



#### EBE6315G

Heart Wire Stud Earrings

WS £8.80 | RRP £22.00







# EBE974S

Mini Wildflower Earrings

WS £8.80 | RRP £22.00





#### EBE3988M

Mini Wildflower Hoop Drop Earrings











EBE1957G

Pave Set Hoop Earrings

WS \$14.00 | RRP \$35.00



EBE1956S

Pave Set Hoop Earrings

WS \$14.00 | RRP \$35.00





# EBE3120S

CZ Circle Earrings

WS £8.80 | RRP £22.00









# EBE6095G

CZ Spike Hoop Earrings

WS £10.00 | RRP £25.00



# EBE5092G

Double Illusion Hoop Earrings

WS £10.00 | RRP £25.00





# EBE1809G

CZ Lightning Bolt Earrings

WS £8.80 | RRP £22.00

















#### **EBE5778S**

Duo Pave Star Hoop Earrings

WS £11.20 | RRP £28.00





Duo Star Stud Earrings

WS £8.80 | RRP £22.00





North Star Stud With CZ Earrings

WS £8.80 | RRP £22.00













# EBE5091S

Trio Star Ear Stud Earrings

WS £8.80 | RRP £22.00



#### EBE5777G

Duo Pave Star Hoop Earrings

WS £11.20 | RRP £28.00



#### EBE5361G

North Star With CZ Charm Hoop Earrings

WS £11.20