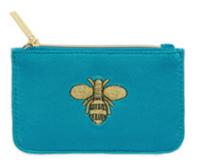

Accessories

Discover our meticulously curated assortment of small pouches, purses, and travel accessories, expertly crafted to elevate your organization and convenience while on the go.

Our purses and card holders boast sleek designs, featuring zip compartments for bills and convenient slip pockets to keep your cards neatly arranged. With a variety of shapes, sizes, and finishes thoughtfully curated to complement our jewellery range, our storage solutions offer both style and functionality.











#### EBP6270

Metallic Blush Lay Flat Cosmetic Bag

WS £14.00 | RRP £35.00





# EBP6273

Metallic Blush Everyday Pouch

WS £9.60 | RRP £24.00





#### EBP6271

Spot Print Lay Flat Cosmetic Bag

WS £14.00 | RRP £35.00





## EBP6272

Spot Print Everyday Pouch

WS £9.60 | RRP £24.00







#### EBP6262

Teal Bee Embroidery Card Purse

WS £8.80 | RRP £22.00





#### EBP6252

Teal Bee Embroidery Mini Jewellery Box

WS £12.00 | RRP £30.00





#### EBP6255

Coral Knot Card Purse

WS £8.80 | RRP £22.00





#### EBP6265

Pink Mini Jewellery Box

CHASE YOUR DREAMS WS £10.00 | RRP £25.00





#### EBP6254

Burgundy Knot Card Purse

WS £8.80 | RRP £22.00





#### EBP6276

Navy Square Jewellery Box Celestial

WS £11.60 | RRP £29.00





#### **EBP6266**

Burgundy Mini Jewellery Box

RINGS AND THINGS WS £10.00 | RRP £25.00





#### EBP6260

Navy Long Card Purse Celestial

WS £12.00 | RRP £30.00





EBP6277

Spot Print Square Jewellery Box

WS £11.60 | RRP £29.00





#### EBP6268

Navy Square Jewellery Purse Celestial

WS £11.60 | RRP £29.00





#### EBP6274

Metallic Blush Lo