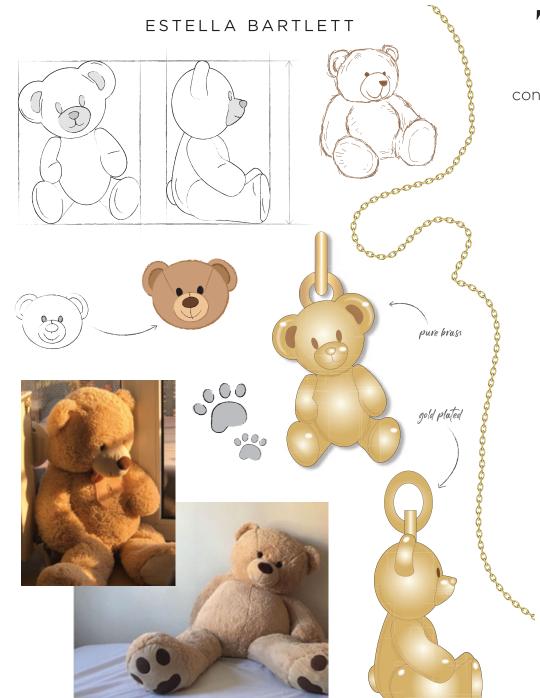

## The Journey Of A Charm

Every season starts with the creation of a charm. From initial concept, to wax moulds and then final product, all Estella Bartlett jewellery is designed with thoughtfulness and care.

#### **EBN6311S**

Teddy Bear Necklace

WS £10.00 | RRP £25.00

#### EBN6310G

Teddy Bear Necklace

**BIG HUGS** WS £10.00 | RRP £25.00