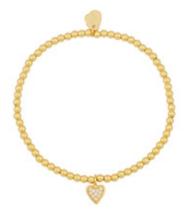

#### EBB6506S

Pave Heart Sienna Bracelet

#### EBB6296G

Pave Heart Sienna Bracelet

WITH LOVE WS £8.80 | RRP £22.00