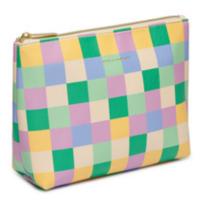

### EBP6208

Checkerboard Print Long Purse

WS £10.00 | RRP £25.00

EBP6216

Checkerboard Print Washbag

WS £9.60 | RRP £24.00

Spearmint Saffiano Mini Jewellery Box

TREASURE ME