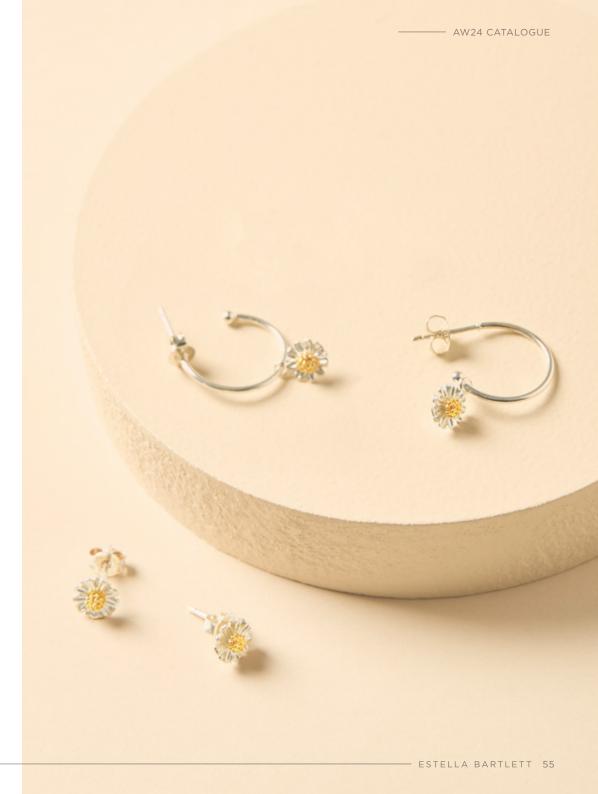

#### EBE6321G

CZ Star Stud Crawler Earrings

WS £10.00 | RRP £25.00

#### EBE6324S

Star & CZ Stud Earrings

WS £8.80 | RRP £22.00

#### **EBE6549S**

Multi Star Hoop Earrings

WS £10.00 | RRP £25.00

#### **EBE6322S**

CZ Star Stud Crawler Earrings

WS £10.00 | RRP £25.00

#### EBE6314G

Star & Pearl Stud Earrings

#### EBE6551S

Double Illusion Hoop Earrings

WS £10.00 | RRP £25.00

Pearl Bow Stud Earrings

WS £8.80 | RRP £22.00

Pearl Bow Stud Earrings

WS £8.80 | RRP £22.00

#### EBE6548G

Green Agate Amelia Hoop Earrings

WS £10.00 | RRP £25.00

#### **EBE6550S**

Small Bamboo Hoop Earrings

WS £8.80 | RRP £22.00

Mixed CZ North Star Hoop Earrings

WS £10.80 | RRP £27.00

Double Hoop Plain & CZ Earrings

WS £10.00 | RRP £25.00

#### EBE6595G

Amethyst Amelia Hoop Earrings

#### EBE6323G

Green CZ Evil Eye Stud Earrings

WS £8.80 | RRP £22.00

Plain Heartburst Hoop Earrings

WS £10.00 | RRP £25.00

#### **EBE6457S**

Heart Wire Stud Earrings

WS £8.80 | RRP £22.00

#### EBE6315G

Heart Wire Stud Earrings

WS £8.80 | RRP £22.00