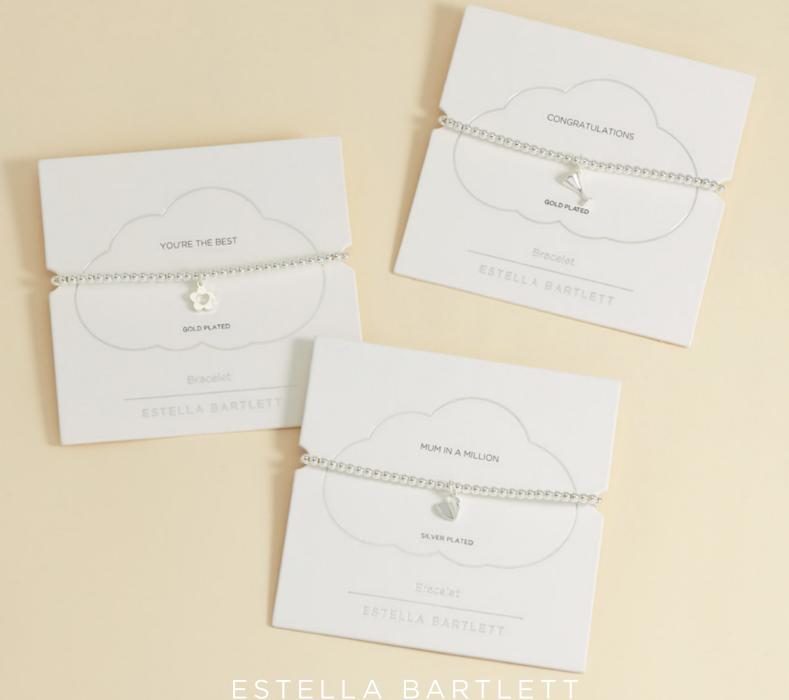

#### EBB6524G

Flower & Heart Sienna Bracelet

YOU'RE THE BEST WS £7.20 | RRP £18.00

#### EBB6525S

Flower & Heart Sienna Bracelet

YOU'RE THE BEST WS £7.20 | RRP £18.00

#### EBB6528G

Martini Glass Sienna Bracelet

CONGRATULATIONS WS £7.20 | RRP £18.00

#### EBB6529S

Martini Glass Sienna Bracelet

CONGRATULATIONS WS £7.20 | RRP £18.00

#### EBB6526G

Folded Heart Sienna Bracelet

MUM IN A MILLION WS £7.20 | RRP £18.00

#### EBB6527S

Folded Heart Sienna Bracelet

MUM IN A MILLION WS £7.20 | RRP £18.00

EBB6532G

Puffed Heart Sienna Bracelet

WITH LOVE WS £7.20 | RRP £18.00

EBB6533S

Puffed Heart Sienna Bracelet