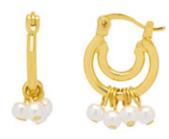

# EBE6088G

Double Hoop Drop Pearl Earrings

WS £11.20 | RRP £28.00

# EBE6096G

Scallop Charm & Pearl Hoop Earrings

WS £11.20 | RRP £28.00