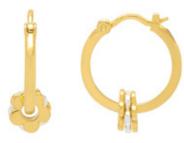

#### EBE6323G

Green CZ Evil Eye Stud Earrings

WS £8.80 | RRP £22.00

Plain Heartburst Hoop Earrings

WS £10.00 | RRP £25.00