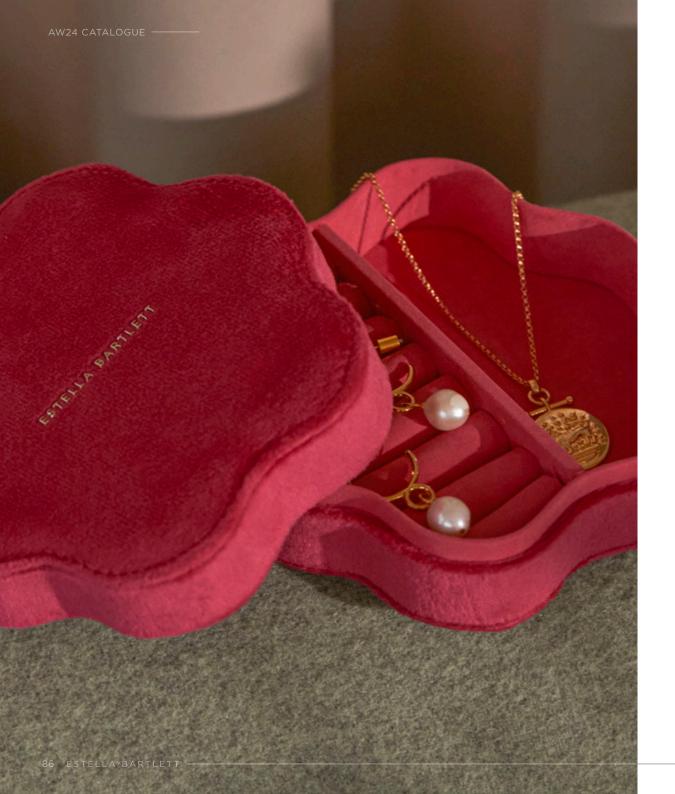

#### EBP5756

Hot Pink Velvet Mini Heart Jewellery Box

WS £7.60 | RRP £19.00

EBP5755

Celestial Navy Heart Shape Jewellery Box

WS £12.80 | RRP £32.00

EBP5754

Hot Pink Heart Shape Jewellery Box