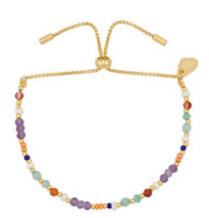

#### EBB6282G

Lilac & Orange Mixed Mini Bead Bracelet

CALM

WS £8.40 | RRP £21.00