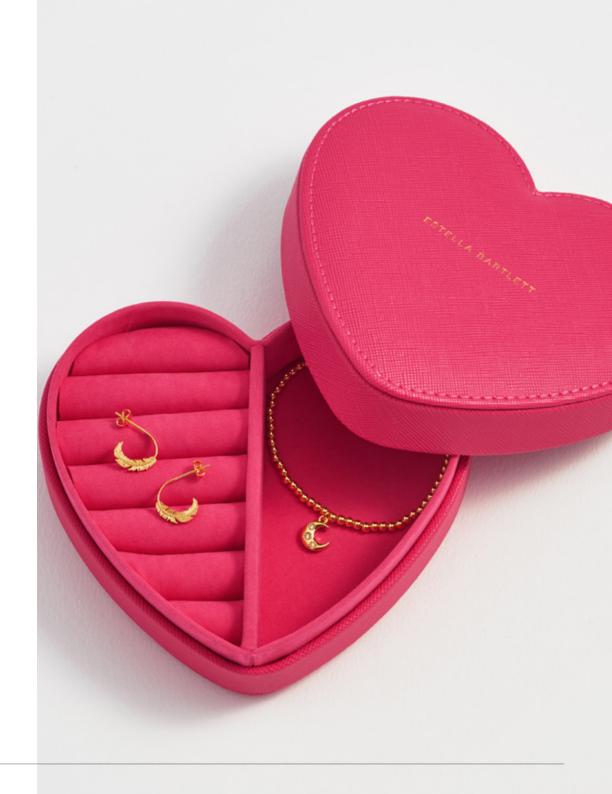

#### EBP5756

Hot Pink Velvet Mini Heart Jewellery Box

WS £7.60 | RRP £19.00

EBP5755

Celestial Navy Heart Shape Jewellery Box

WS £12.80 | RRP £32.00

EBP5754

Hot Pink Heart Shape Jewellery Box

WS £12.80 | RRP £32.00

EBP4949

Black Croc Mini Jewellery Box

WS £11.60 | RRP £29.00