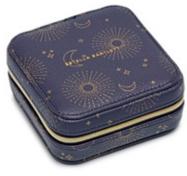

and finishes thoughtfully curated to complement our jewellery range, our storage solutions offer both style and functionality.











#### EBP6270

Metallic Blush Lay Flat Cosmetic Bag

WS £14.00 | RRP £35.00





# EBP6273

Metallic Blush Everyday Pouch

WS £9.60 | RRP £24.00





#### EBP6271

Spot Print Lay Flat Cosmetic Bag

WS £14.00 | RRP £35.00





## EBP6272

Spot Print Everyday Pouch

WS £9.60 | RRP £24.00







#### EBP6262

Teal Bee Embroidery Card Purse

WS £8.80 | RRP £22.00





#### EBP6252

Teal Bee Embroidery Mini Jewellery Box

WS £12.00 | RRP £30.00





#### EBP6255

Coral Knot Card Purse

WS £8.80 | RRP £22.00





#### EBP6265

Pink Mini Jewellery Box

CHASE YOUR DREAMS WS £10.00 | RRP £25.00





#### EBP6254

Burgundy Knot Card Purse

WS £8.80 | RRP £22.00





#### EBP6276

Navy Square Jewellery Box Celestial

WS £11.60 | RRP £29.00





#### **EBP6266**

Burgundy Mini Jewellery Box

RINGS AND THINGS WS £10.00 | RRP £25.00





#### EBP6260

Navy Long Card Purse Celestial

WS £12.00 | RRP £30.00





EBP6277

Spot Print Square Jewellery Box

WS £11.60 | RRP £29.00





#### EBP6268

Navy Square Jewellery Purse Celestial

WS £11.60 | RRP £29.00





#### EBP6274

Metallic Blush Long Slim Jewellery Box

WS £18.00 | RRP £45.00





## EBP6278

Black Croc Square Jewellery Box

WS £11.60 | RRP £29.00





#### EBP6257

Spot Print Knot Card Purse

WS £8.80 | RRP £22.00





#### EBP6259

Coral Long Card Purse

WS £12.00 | RRP £30.00





#### EBP6258

Spot Print Long Card Purse

WS £12.00 | RRP £30.00





EBP2383

Blush Saffiano Mini Jewellery Box