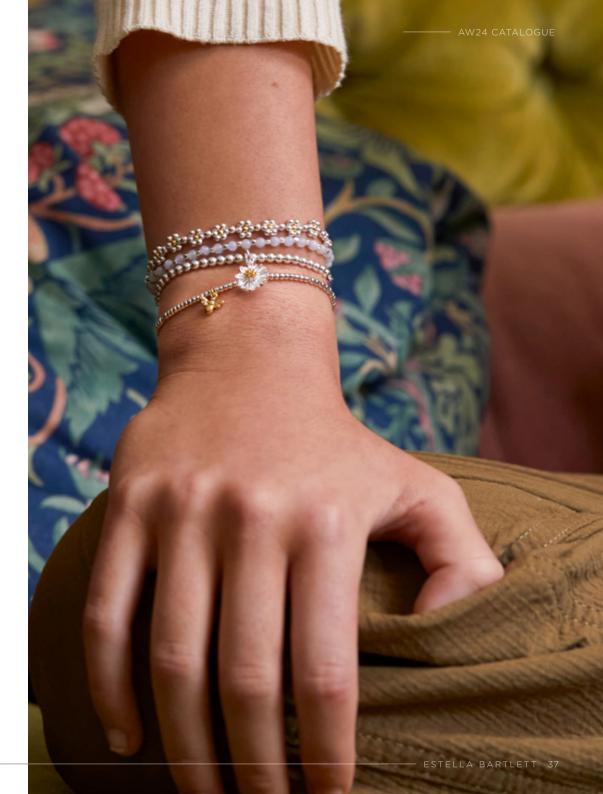

## Autumn Winter 24

With the Autumn months approaching, the new Estella Bartlett collection calls upon the vintage inspired *Portraits In Bloom* capsule to effortlessly transport us to nature's landscape. From Bumble Bee charms captured in resin, to matcha green accessories. this collection is a modern interpretation of nature's influence.

Moving on to the Winter months, our second collection *The Illusionists* celebrates the up and coming party season. With night sky navy blues and iridescent highlights, our accessories reflect a true celestial twilight. Mirrored in the jewellery with Sunburst Hearts and North Star motifs. The design team re-imagined and transformed popular celestial charms we hope will be treasured for years to come.