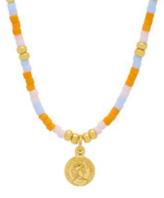

#### EBN6109G

Orange & Blue Miyuki Coin Necklace

MAKE A WISH

WS £11.60 | RRP £29.00