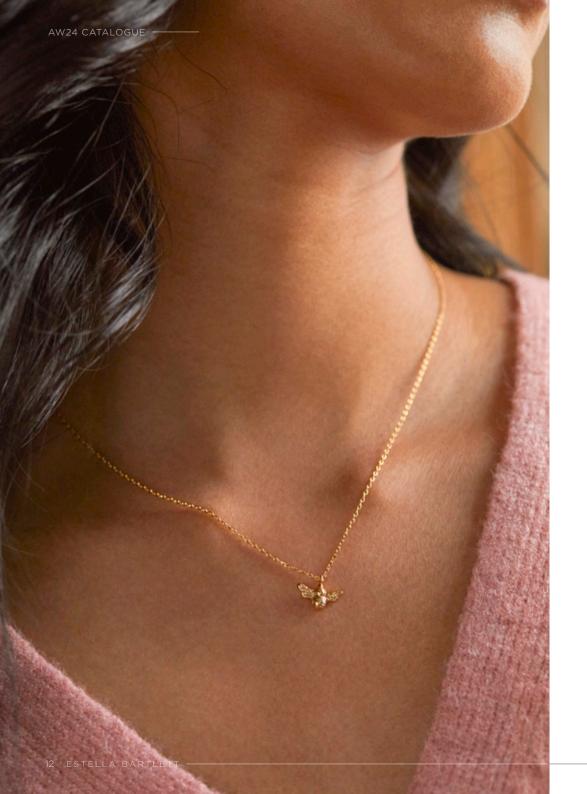

## Autumn Winter 24

With the Autumn months approaching, the new Estella Bartlett collection calls upon the vintage inspired *Portraits In Bloom* capsule to effortlessly transport us to nature's landscape. From Bumble Bee charms captured in resin, to matcha green accessories. this collection is a modern interpretation of nature's influence.

#### EBN6301G

Clear Resin Bee Charm Necklace

WS £11.60 | RRP £29.00