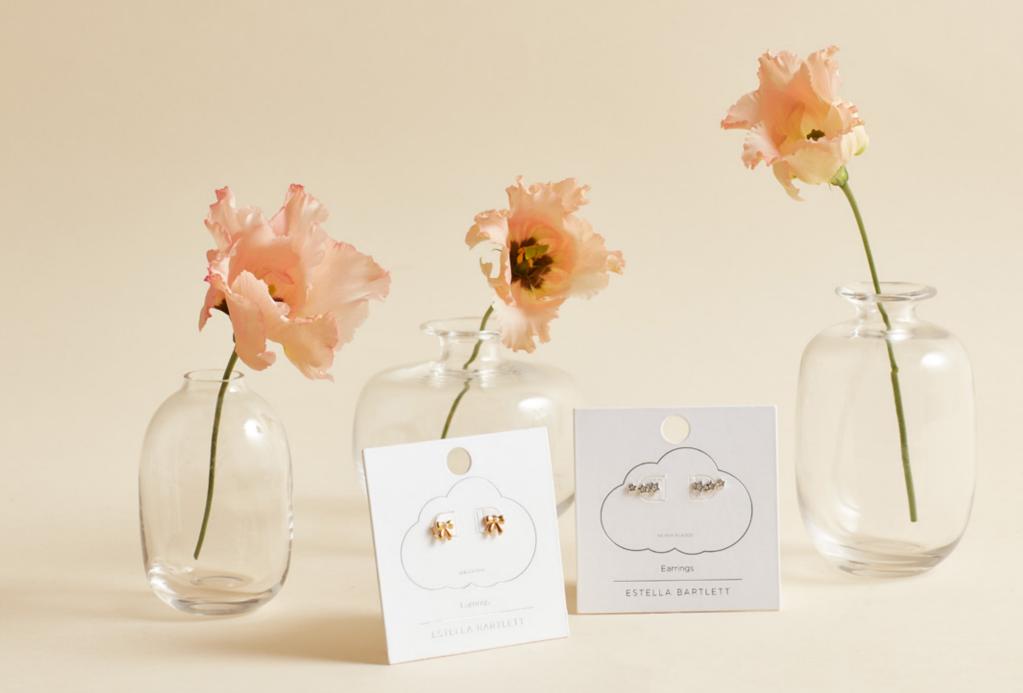

Presented in our iconic cloud packaging, every piece of Estella Bartlett jewellery is designed in house with the utmost attention to detail and care. Crafted in brass and then plated in real Sterling and Yellow, our signature jewellery collection makes the perfect, affordable gift.

#### EBE6321G

CZ Star Stud Crawler Earrings

WS £10.00 | RRP £25.00

#### EBE6324S

Star & CZ Stud Earrings

WS £8.80 | RRP £22.00