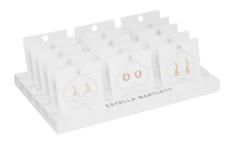

Single Sided Earring Stand

**EB-POS-111** 

**Double** Sided Jewellery Stand

POS5651

Earring Trays

EB-POS-110

T Bar Necklace Stand