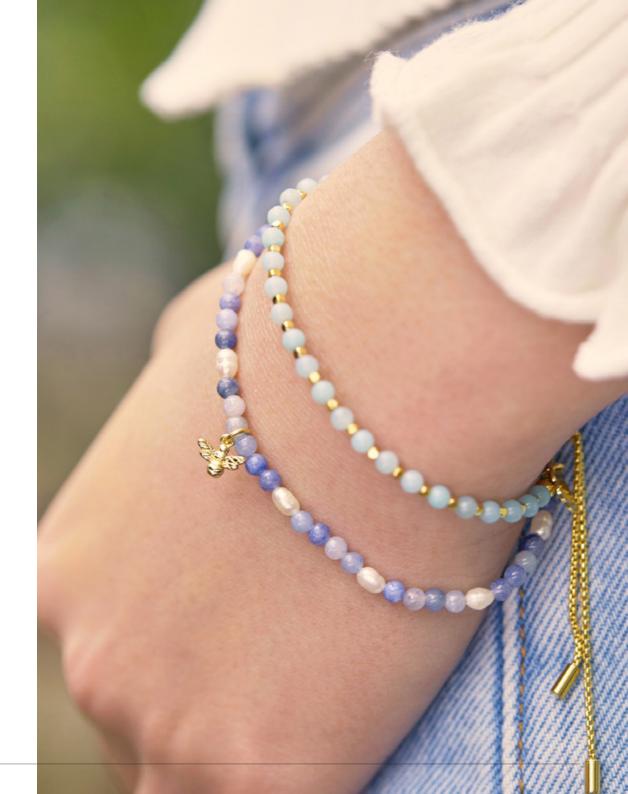

## Autumn Winter 24

With the Autumn months approaching, the new Estella Bartlett collection calls upon the vintage inspired *Portraits In Bloom* capsule to effortlessly transport us to nature's landscape. From Bumble Bee charms captured in resin, to matcha green accessories. this collection is a modern interpretation of nature's influence.