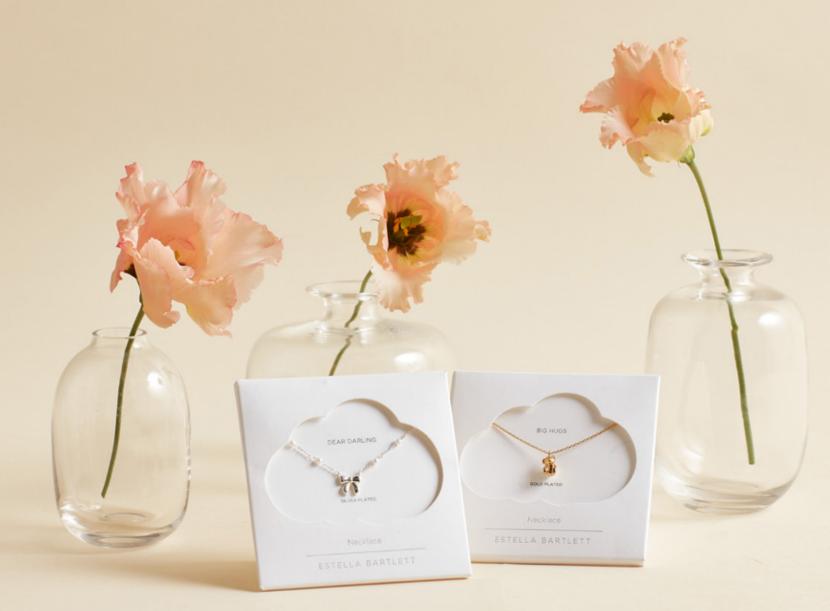

Presented in our iconic cloud packaging, every piece of Estella Bartlett jewellery is designed in house with the utmost attention to detail and care. Crafted in brass and then plated in real Sterling and Yellow, our signature jewellery collection makes the perfect, affordable gift.

#### EBN6310G

Teddy Bear Necklace

**BIG HUGS** WS £10.00 | RRP £25.00