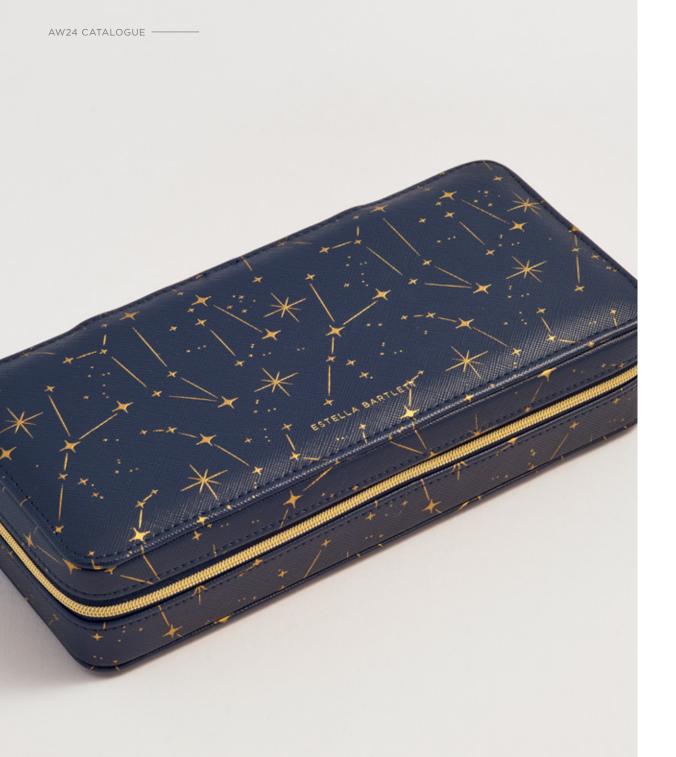

S £11.60 | RRP £29.00





## EBP6215

Floral Print Washbag

WS £9.60 | RRP £24.00





# EBP6213

Floral Print Long Jewellery Box

WS £18.00 | RRP £45.00





# EBP6203

Floral Print Card Purse







Checkerboard Print Mini Jewellery Box

WS £11.60 | RRP £29.00





### EBP6208

Checkerboard Print Long Purse

WS £10.00 | RRP £25.00





EBP6216

Checkerboard Print Washbag

WS £9.60 | RRP £24.00













Spearmint Saffiano Mini Jewellery Box

TREASURE ME

WS £10.00 | RRP £25.00



### EBP6207

Spearmint Saffiano Long Card Purse

WS £10.00 | RRP £25.00





### EBP6211

Spearmint Saffiano Square Jewellery Box

WS £11.60 | RRP £29.00





Spearmint Saffiano Book Shape Jewellery Box

WS £16.00 | RRP £40.00





EBP6218

Pink Saffiano Book Shape Jewellery Box

WS £16.00 | RRP £40.00









Navy Celestial Long Jewellery Box

WS £18.00 | RRP £45.00





# EBP4948

Navy Celestial Mini Jewellery Box PRECIOUS THINGS WS £11.60 | RRP £29.00









Blue Floral Print Mini Jewellery Box

WS £11.60 | RRP £29.00



### EBP5725

Yellow Floral Print Mini Jewellery Box

WS £11.60 | RRP £29.00



### EBP5728

Navy Embroidered Mini Jewellery Box

WS £12.00 | RRP £30.00





### EBP5720

Blue Floral Print Card Purse

WS £8.40 | RRP £21.00





### EBP5724

Yellow Floral Print Card Purse







EBP5761

Navy Velvet Wavy Box

WS £12.80 | RRP £32.00





EBP5760

Hot Pink Velvet Wavy Box

WS £12.80 | RRP £32.00







Iridescent Saffiano Tiny Jewellery Box

SHINE BRIGHT

WS £6.80 | RRP £17.00





### EBP5762

Gold Croc Card Purse

WS £8.40 | RRP £21.00





# EBP5750

Gold Croc Mini Jewel