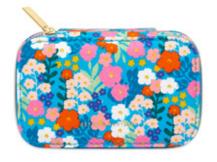

# EBP6203

Floral Print Card Purse







Checkerboard Print Mini Jewellery Box

WS £11.60 | RRP £29.00





### EBP6208

Checkerboard Print Long Purse

WS £10.00 | RRP £25.00





EBP6216

Checkerboard Print Washbag

WS £9.60 | RRP £24.00













Spearmint Saffiano Mini Jewellery Box

TREASURE ME

WS £10.00 | RRP £25.00



### EBP6207

Spearmint Saffiano Long Card Purse

WS £10.00 | RRP £25.00





### EBP6211

Spearmint Saffiano Square Jewellery Box

WS £11.60 | RRP £29.00





Spearmint Saffiano Book Shape Jewellery Box

WS £16.00 | RRP £40.00





EBP6218

Pink Saffiano Book Shape Jewellery Box

WS £16.00 | RRP £40.00









Navy Celestial Long Jewellery Box

WS £18.00 | RRP £45.00





# EBP4948

Navy Celestial Mini Jewellery Box PRECIOUS THINGS WS £11.60 | RRP £29.00









Blue Floral Print Mini Jewellery Box

WS £11.60 | RRP £29.00



### EBP5725

Yellow Floral Print Mini Jewellery Box

WS £11.60 | RRP £29.00



### EBP5728

Navy Embroidered Mini Jewellery Box

WS £12.00 | RRP £30.00





### EBP5720

Blue Floral Print Card Purse

WS £8.40 | RRP £21.00





### EBP5724

Yellow Floral Print Card Purse







EBP5761

Navy Velvet Wavy Box

WS £12.80 | RRP £32.00





EBP5760

Hot Pink Velvet Wavy Box

WS £12.80 | RRP £32.00







Iridescent Saffiano Tiny Jewellery Box

SHINE BRIGHT

WS £6.80 | RRP £17.00





### EBP5762

Gold Croc Card Purse

WS £8.40 | RRP £21.00





# EBP5750

Gold Croc Mini Jewellery Box

WS £11.60 | RRP £29.00









EBP6212

Multi-Colour Square Jewellery Box

WS £11.60 | RRP £29.00





### EBP6206

Multi-Colour Weave Card Pur