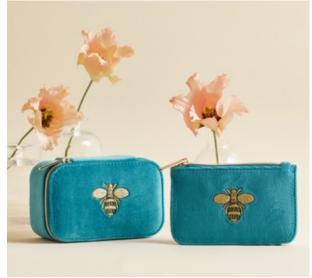

#### EBP6262

Teal Bee Embroidery Card Purse

WS £8.80 | RRP £22.00

#### EBP6252

Teal Bee Embroidery Mini Jewellery Box

WS £12.00 | RRP £30.00