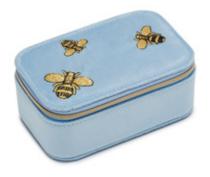

EBP2382

Navy Saffiano Mini Jewellery Box

LIVE AS YOU DREAM WS £10.00 | RRP £25.00





EBP2448

Iridescent Saffiano Mini Jewellery Box

SHINE BRIGHT
WS £10.00 | RRP £25.00





EBP3247

Coral Saffiano Mini Jewellery Box

WOMAN ON A MISSION WS £10.00 | RRP £25.00





EBP6193

Pale Yellow Saffiano Mini Jewellery Box

HELLO SUNSHINE

WS £10.00 | RRP £25.00



**EBP6191** 

Lilac Saffiano Mini Jewellery Box

RINGS AND THINGS WS £10.00 | RRP £25.00





EBP6192

Blue Saffiano Mini Jewellery Box

PRECIOUS THINGS
WS £10.00 | RRP £25.00





EBP6190

Pink Saffiano Mini Jewellery Box

ALL THAT GLITTER
WS £10.00 | RRP £25.00





EBP5753

Contrast Satin Bright Blue Mini Jewellery Box

WS £11.60 | RRP £29.00





### EBP5752

Contrast Satin Green Mini Jewellery Box

WS £11.60 | RRP £29.00







Scattered Bees Velvet Mini Jewellery Box

WS £12.00 | RRP £30.00





#### EBP6204

Scattered Bees Velvet Card Purse

WS £8.80 | RRP £22.00





## EBP6197

Scattered Bees Velvet Mini Jewellery Box

WS £12.00 | RRP £30.00





### EBP6205

Scattered Bees Velvet Card Purse

WS £8.80 | RRP £22.00





### EBP5749

Hot Pink Bee Embroidery Mini Jewellery Box

WS £12.00 | RRP £30.00





### EBP5764

Hot Pink Bee Embroidery Card Purse

WS £8.80 | RRP £22.00





Pink Saffiano Mini Heart Jewellery Box

TREASURE ME WS £7.60 | RRP £19.00





### EBP5758

Cheetah Print Mini Heart Jewellery Box

WS £7.60 | RRP £19.00





### EBP6209

Blue Velvet Mini Heart Jewellery Box

WS £7.60 | RRP £19.00





### EBP5757

Gold Croc Mini Heart Jewellery Box

WS £7.60 | RRP £19.00





### EBP5759

Navy Velve