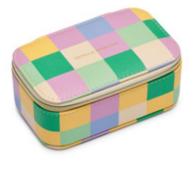

### EBP6208

Checkerboard Print Long Purse

WS £10.00 | RRP £25.00

EBP6216

Checkerboard Print Washbag

WS £9.60 | RRP £24.00

Spearmint Saffiano Mini Jewellery Box

TREASURE ME