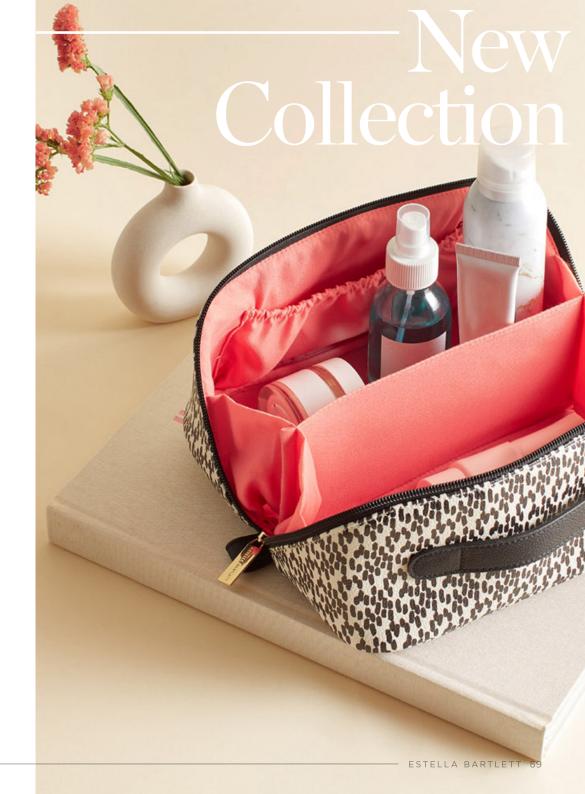

# Small Accessories

Discover our meticulously curated assortment of small pouches, purses, and travel accessories, expertly crafted to elevate your organization and convenience while on the go.

Our purses and card holders boast sleek designs, featuring zip compartments for bills and convenient slip pockets to keep your cards neatly arranged. With a variety of shapes, sizes, and finishes thoughtfully curated to complement our jewellery range, our storage solutions offer both style and functionality.

#### EBP6270

Metallic Blush Lay Flat Cosmetic Bag

WS £14.00 | RRP £35.00

# EBP6273

Metallic Blush Everyday Pouch

WS £9.60 | RRP £24.00

#### EBP6271

Spot Print Lay Flat Cosmetic Bag

WS £14.00 | RRP £35.00

## EBP6272

Spot Print Everyday Pouch

WS £9.60 | RRP £24.00