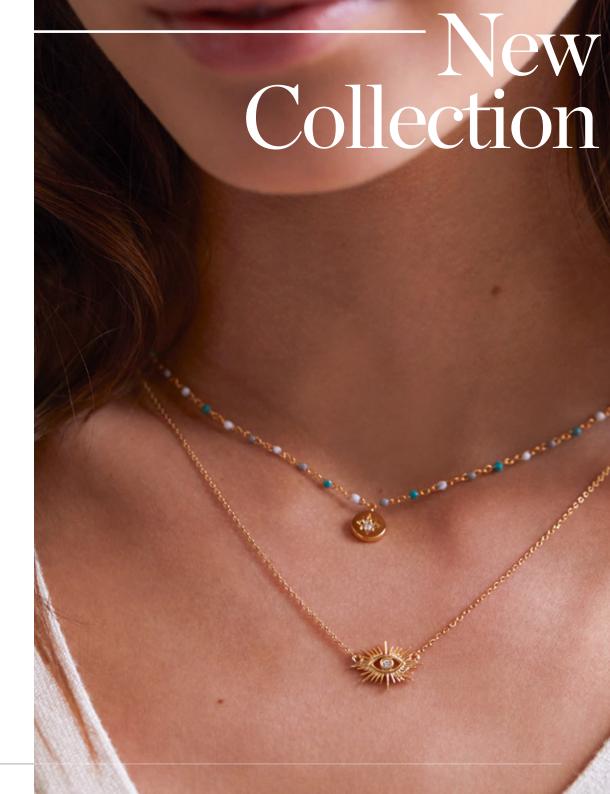

## Autumn Winter 24

With the Autumn months approaching, the new Estella Bartlett collection calls upon the vintage inspired *Portraits In Bloom* capsule to effortlessly transport us to nature's landscape. From Bumble Bee charms captured in resin, to matcha green accessories. this collection is a modern interpretation of nature's influence.

Moving on to the Winter months, our second collection *The Illusionists* celebrates the up and coming party season. With night sky navy blues and iridescent highlights, our accessories reflect a true celestial twilight. Mirrored in the jewellery with Sunburst Hearts and North Star motifs. The design team re-imagined and transformed popular celestial charms we hope will be treasured for years to come.