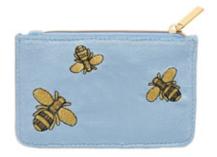

.00 | RRP £25.00





EBP2448

Iridescent Saffiano Mini Jewellery Box

SHINE BRIGHT
WS £10.00 | RRP £25.00





EBP3247

Coral Saffiano Mini Jewellery Box

WOMAN ON A MISSION WS £10.00 | RRP £25.00





EBP6193

Pale Yellow Saffiano Mini Jewellery Box

HELLO SUNSHINE

WS £10.00 | RRP £25.00



**EBP6191** 

Lilac Saffiano Mini Jewellery Box

RINGS AND THINGS WS £10.00 | RRP £25.00





EBP6192

Blue Saffiano Mini Jewellery Box

PRECIOUS THINGS
WS £10.00 | RRP £25.00





EBP6190

Pink Saffiano Mini Jewellery Box

ALL THAT GLITTER
WS £10.00 | RRP £25.00





EBP5753

Contrast Satin Bright Blue Mini Jewellery Box

WS £11.60 | RRP £29.00





### EBP5752

Contrast Satin Green Mini Jewellery Box

WS £11.60 | RRP £29.00







Scattered Bees Velvet Mini Jewellery Box

WS £12.00 | RRP £30.00





#### EBP6204

Scattered Bees Velvet Card Purse

WS £8.80 | RRP £22.00





## EBP6197

Scattered Bees Velvet Mini Jewellery Box

WS £12.00 | RRP £30.00





### EBP6205

Scattered Bees Velvet Card Purse

WS £8.80 | RRP £22.00





### EBP5749

Hot Pink Bee Embroidery Mini Jewellery Box

WS £12.00 | RRP £30.00





### EBP5764

Hot Pink Bee Embroidery Card Purse

WS £8.80 | RRP £22.00





Pink Saffiano Mini Heart Jewellery Box

TREASURE ME WS £7.60 | RRP £19.00





### EBP5758

Cheetah Print Mini Heart Jewellery Box

WS £7.60 | RRP £19.00





### EBP6209

Blue Velvet Mini Heart Jewellery Box

WS £7.60 | RRP £19.00





### EBP5757

Gold Croc Mini Heart Jewellery Box

WS £7.60 | RRP £19.00





### EBP5759

Navy Velvet Mini Heart Jewellery Box

WS £7.60 | RRP £19.00





#### EBP5756

H