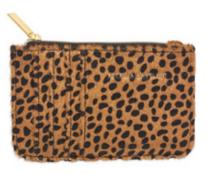

#### EBP5763

Cheetah Print Card Purse

Floral Print Mini Jewellery Box

WS £11.60 | RRP £29.00