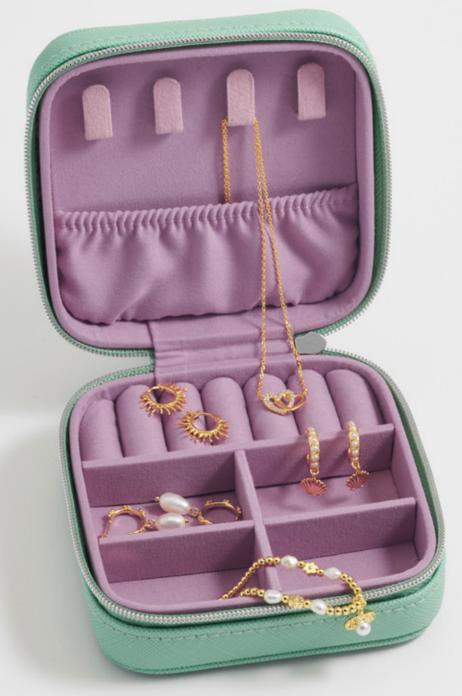

# Small Accessories

Discover our meticulously curated assortment of small pouches, purses, and travel accessories, expertly crafted to elevate your organization and convenience while on the go.

Our purses and card holders boast sleek designs, featuring zip compartments for bills and convenient slip pockets to keep your cards neatly arranged. With a variety of shapes, sizes, and finishes thoughtfully curated to complement our jewellery range, our storage solutions offer both style and functionality.