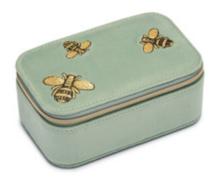

E BRIGHT
WS £10.00 | RRP £25.00





EBP3247

Coral Saffiano Mini Jewellery Box

WOMAN ON A MISSION WS £10.00 | RRP £25.00





EBP6193

Pale Yellow Saffiano Mini Jewellery Box

HELLO SUNSHINE

WS £10.00 | RRP £25.00



**EBP6191** 

Lilac Saffiano Mini Jewellery Box

RINGS AND THINGS WS £10.00 | RRP £25.00





EBP6192

Blue Saffiano Mini Jewellery Box

PRECIOUS THINGS
WS £10.00 | RRP £25.00





EBP6190

Pink Saffiano Mini Jewellery Box

ALL THAT GLITTER
WS £10.00 | RRP £25.00





EBP5753

Contrast Satin Bright Blue Mini Jewellery Box

WS £11.60 | RRP £29.00





### EBP5752

Contrast Satin Green Mini Jewellery Box

WS £11.60 | RRP £29.00







Scattered Bees Velvet Mini Jewellery Box

WS £12.00 | RRP £30.00





#### EBP6204

Scattered Bees Velvet Card Purse

WS £8.80 | RRP £22.00





## EBP6197

Scattered Bees Velvet Mini Jewellery Box

WS £12.00 | RRP £30.00





### EBP6205

Scattered Bees Velvet Card Purse

WS £8.80 | RRP £22.00





### EBP5749

Hot Pink Bee Embroidery Mini Jewellery Box

WS £12.00 | RRP £30.00





### EBP5764

Hot Pink Bee Embroidery Card Purse

WS £8.80 | RRP £22.00





Pink Saffiano Mini Heart Jewellery Box

TREASURE ME WS £7.60 | RRP £19.00





### EBP5758

Cheetah Print Mini Heart Jewellery Box

WS £7.60 | RRP £19.00





### EBP6209

Blue Velvet Mini Heart Jewellery Box

WS £7.60 | RRP £19.00





### EBP5757

Gold Croc Mini Heart Jewellery Box

WS £7.60 | RRP £19.00





### EBP5759

Navy Velvet Mini Heart Jewellery Box

WS £7.60 | RRP £19.00





#### EBP5756

Hot Pink Velvet Mini Heart Jewellery Box

WS £7.60 | RRP £19.00





EBP5755