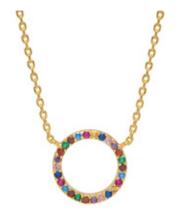

#### EB3444C

Large Pave Multi Circle CZ Necklace

SUPERSTAR

WS £11.20 | RRP £28.00