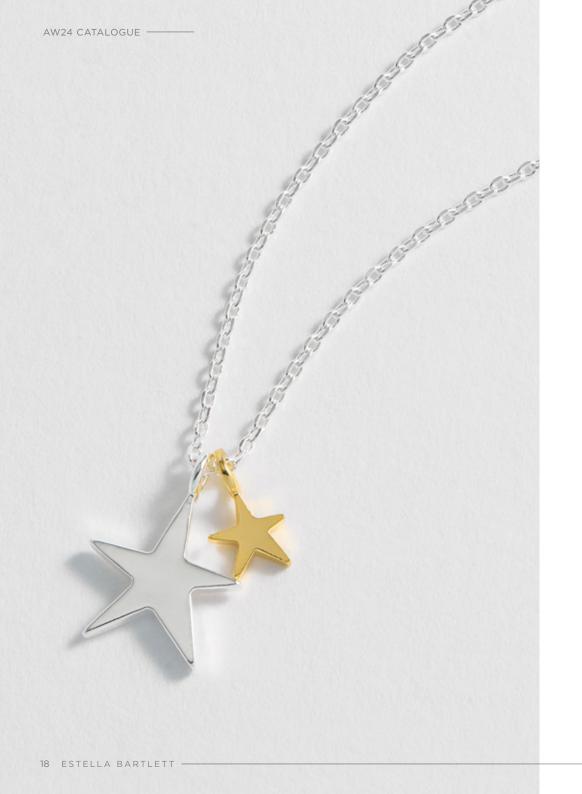

Moving on to the Winter months, our second collection *The Illusionists* celebrates the up and coming party season. With night sky navy blues and iridescent highlights, our accessories reflect a true celestial twilight. Mirrored in the jewellery with Sunburst Hearts and North Star motifs. The design team re-imagined and transformed popular celestial charms we hope will be treasured for years to come.