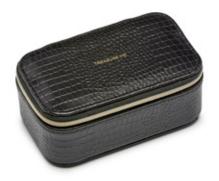

£22.00





### EBP5749

Hot Pink Bee Embroidery Mini Jewellery Box

WS £12.00 | RRP £30.00





### EBP5764

Hot Pink Bee Embroidery Card Purse

WS £8.80 | RRP £22.00





Pink Saffiano Mini Heart Jewellery Box

TREASURE ME WS £7.60 | RRP £19.00





### EBP5758

Cheetah Print Mini Heart Jewellery Box

WS £7.60 | RRP £19.00





### EBP6209

Blue Velvet Mini Heart Jewellery Box

WS £7.60 | RRP £19.00





### EBP5757

Gold Croc Mini Heart Jewellery Box

WS £7.60 | RRP £19.00





### EBP5759

Navy Velvet Mini Heart Jewellery Box

WS £7.60 | RRP £19.00





#### EBP5756

Hot Pink Velvet Mini Heart Jewellery Box

WS £7.60 | RRP £19.00





EBP5755

Celestial Navy Heart Shape Jewellery Box

WS £12.80 | RRP £32.00





EBP5754

Hot Pink Heart Shape Jewellery Box

WS £12.80 | RRP £32.00







EBP4949

Black Croc Mini Jewellery Box

WS £11.60 | RRP £29.00





### EBP4961

Black Croc Card Purse

WS £8.40 | RRP £21.00





### EBP5765

Black Croc Long Card Purse

WS £12.00 | RRP £30.00





### EBP5748

Black Croc Long Jewellery Box

WS £18.00 | RRP £45.00





### EBP5744

Black Croc Slim Jewellery Box

WS £16.00 | RRP £40.00







Blue Long Jewellery Box

WS £18.00 | RRP £45.00







# EBP5747

Hot Pink Long Jewellery Box

WS £18.00 | RRP £45.00



# EBP5766

Hot Pink Long Card Purse

WS £12.00 | RRP £30.00





Cheetah Print Slim Jewellery Box

WS £16.00 | RRP £40.00





# EBP4945

Cheetah Print Mini Jewellery Box

TREASURE CHEST WS £11.60 | RRP £29.00





### EBP5751

Cheetah Print Mini Jewellery Box

WS £11.60 | RRP £29.00





#### EBP5763

Cheetah Print Card Purse