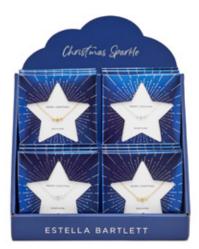

#### EBX6568S

Triple CZ Star Necklace

MERRY CHRISTMAS WS £8.00 | RRP £20.00

#### EBX6567G

Triple CZ Star Necklace

MERRY CHRISTMAS WS £8.00 | RRP £20.00

#### POS6585

Christmas Sparkle Pack

MERRY CHRISTMAS
WS £160.00 | RRP £400.00