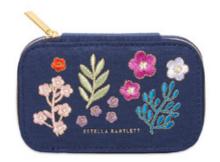

# EBP6203

Floral Print Card Purse







Checkerboard Print Mini Jewellery Box

WS £11.60 | RRP £29.00





### EBP6208

Checkerboard Print Long Purse

WS £10.00 | RRP £25.00





EBP6216

Checkerboard Print Washbag

WS £9.60 | RRP £24.00













Spearmint Saffiano Mini Jewellery Box

TREASURE ME

WS £10.00 | RRP £25.00



### EBP6207

Spearmint Saffiano Long Card Purse

WS £10.00 | RRP £25.00





### EBP6211

Spearmint Saffiano Square Jewellery Box

WS £11.60 | RRP £29.00





Spearmint Saffiano Book Shape Jewellery Box

WS £16.00 | RRP £40.00





EBP6218

Pink Saffiano Book Shape Jewellery Box

WS £16.00 | RRP £40.00









Navy Celestial Long Jewellery Box

WS £18.00 | RRP £45.00





# EBP4948

Navy Celestial Mini Jewellery Box PRECIOUS THINGS WS £11.60 | RRP £29.00









Blue Floral Print Mini Jewellery Box

WS £11.60 | RRP £29.00



### EBP5725

Yellow Floral Print Mini Jewellery Box

WS £11.60 | RRP £29.00



### EBP5728

Navy Embroidered Mini Jewellery Box

WS £12.00 | RRP £30.00





### EBP5720

Blue Floral Print Card Purse

WS £8.40 | RRP £21.00





### EBP5724

Yellow Floral Print Card Purse







EBP5761

Navy Velvet Wavy Box

WS £12.80 | RRP £32.00





EBP5760

Hot Pink Velvet Wavy Box

WS £12.80 | RRP £32.00







Iridescent Saffiano Tiny Jewellery Box

SHINE BRIGHT

WS £6.80 | RRP £17.00





### EBP5762

Gold Croc Card Purse

WS £8.40 | RRP £21.00





# EBP5750

Gold Croc Mini Jewellery Box

WS £11.60 | RRP £29.00









EBP6212

Multi-Colour Square Jewellery Box

WS £11.60 | RRP £29.00





### EBP6206

Multi-Colour Weave Card Purse