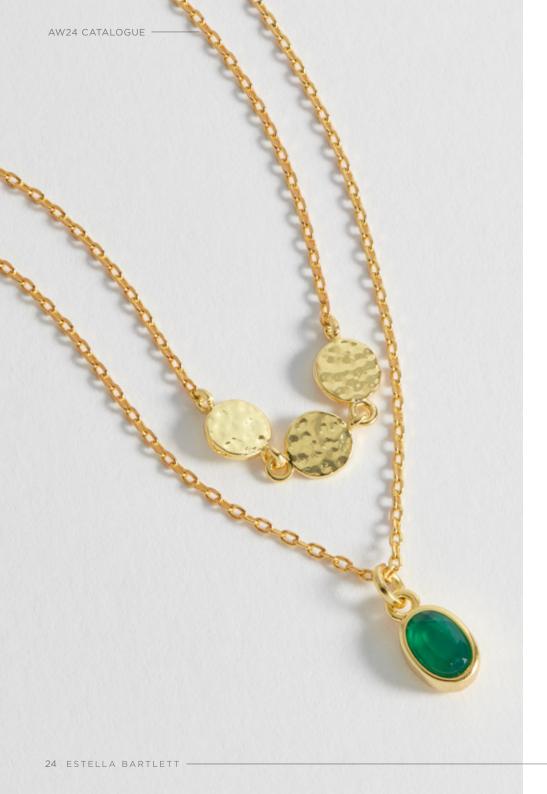

#### EBN6103G

Hammered Disc & Green Stone Necklace

TREASURE ME WS £12.00 | RRP £30.00