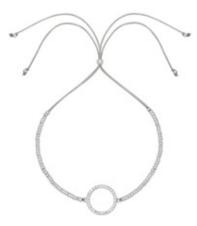

RRP £21.00





#### EBG3759OS

Amelia Bracelet Coral Agate (OS)

WS £8.40 | RRP £21.00





#### EBG37610S

Amelia Bracelet Amazonite (OS)

WS £8.40 | RRP £21.00





#### EBB5948G

Amelia Bracelet Green Quartz

WS £8.40 | RRP £21.00





#### EBB5945G

Amelia Bracelet Moonstone

WS £8.40 | RRP £21.00





#### EB1516C

Amelia Bracelet Tourmaline

LIVE AS YOU DREAM WS £8.40 | RRP £21.00





#### EBB5947G

Amelia Bracelet Amethyst

CALM

WS £8.40 | RRP £21.00





#### EBB5946G

Amelia Bracelet Labradorite

WS £8.40 | RRP £21.00







#### EB1148C

Stars So Bright Bracelet

STARS SO BRIGHT WS £7.20 | RRP £18.00





## EB320C

Stars So Bright Bracelet

STARS SO BRIGHT WS £7.20 | RRP £18.00





## EB3452C

Stars So Bright Chain Slider Bracelet

STARS SO BRIGHT WS £10.00 | RRP £25.00





## EB3358C

White CZ Circle Louise Bracelet

LOVE

WS £8.80 | RRP £22.00





## EBB5811S

Pearl & Star Multi Bracelet

CHOOSE TO SHINE WS £9.60 | RRP £24.00







#### EBB6128G

Lilac & Pearl Bee Bracelet

BEE HAPPY

WS £8.80 | RRP £22.00





#### EB1183C

Laila Bee Bracelet

BEE POSITIVE

WS £8.00 | RRP £20.00





#### EBB6137G

Pearl & Butterfly Stretch Sienna Bracelet

DREAMER

WS £8.80 | RRP £22.00





#### EBB5374G

CZ Wings Bee Amelia Bracelet

BEE HAPPY

WS £10.40 | RRP £26.00







#### EBB6131S

Heart & Flower Beaded Louise Bracelet
WITH LOVE
WS £8.80 | RRP £22.00





#### EBB6132G

Red & Blue Daisy Chain Bracelet
DAISY CHAIN
WS £10.80 | RRP £27.00





# EBB6130G

Heart & Flower Beaded Louise Bracelet
WITH LOVE
WS £8.80 | RRP £22.00





# EBB5373M

Daisy Chain Amelia Br