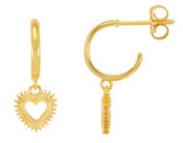

#### EBE6323G

Green CZ Evil Eye Stud Earrings

WS £8.80 | RRP £22.00

Plain Heartburst Hoop Earrings

WS £10.00 | RRP £25.00