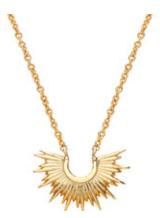

#### Half Sunburst Necklace

SHE BELIEVED SHE COULD SO SHE DID WS £8.80 | RRP £22.00