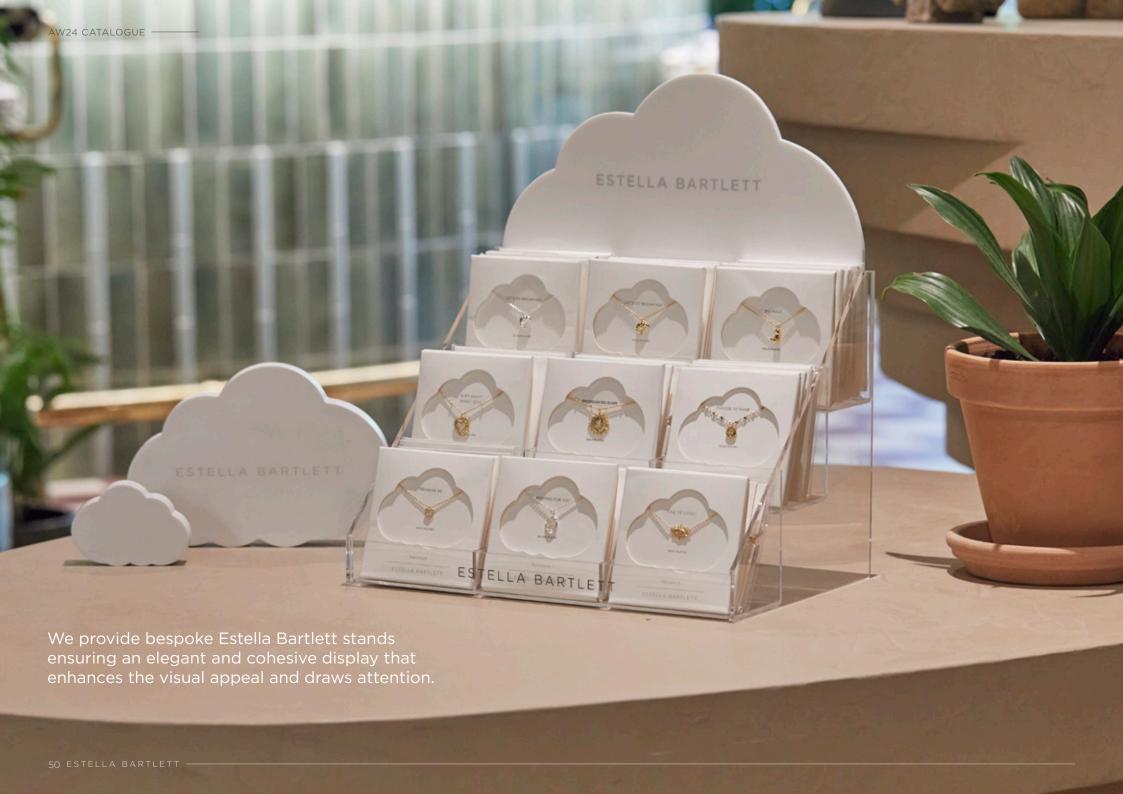

Presented in our iconic cloud packaging, every piece of Estella Bartlett jewellery is designed in house with the utmost attention to detail and care. Crafted in brass and then plated in real Sterling and Yellow, our signature jewellery collection makes the perfect, affordable gift.

#### EB-POS-116

Cloud Pos Prop Set Of 3

**PECB100**Small Carrier Gift Bag

PECB103

Large Carrier Gift Bag

**PEB3830**Grey Drawstring Pouch