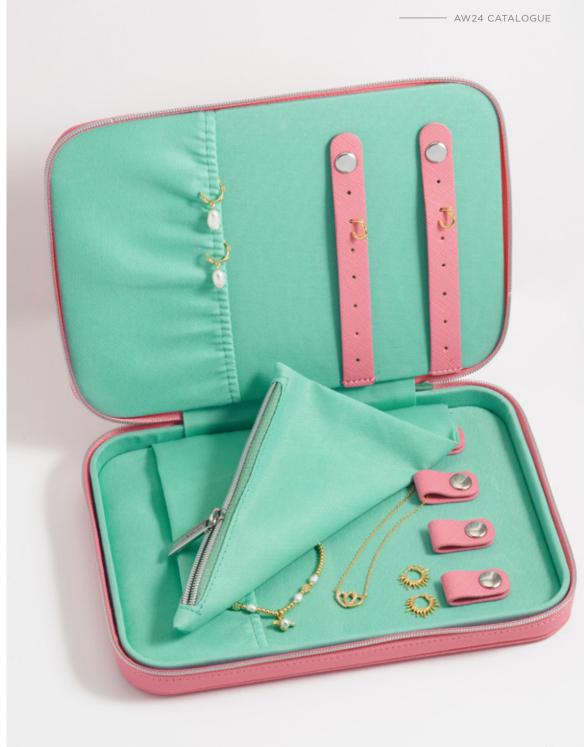

WS £11.60 | RRP £29.00





## EBP6215

Floral Print Washbag

WS £9.60 | RRP £24.00





# EBP6213

Floral Print Long Jewellery Box

WS £18.00 | RRP £45.00





# EBP6203

Floral Print Card Purse







Checkerboard Print Mini Jewellery Box

WS £11.60 | RRP £29.00





### EBP6208

Checkerboard Print Long Purse

WS £10.00 | RRP £25.00





EBP6216

Checkerboard Print Washbag

WS £9.60 | RRP £24.00













Spearmint Saffiano Mini Jewellery Box

TREASURE ME

WS £10.00 | RRP £25.00



### EBP6207

Spearmint Saffiano Long Card Purse

WS £10.00 | RRP £25.00





### EBP6211

Spearmint Saffiano Square Jewellery Box

WS £11.60 | RRP £29.00





Spearmint Saffiano Book Shape Jewellery Box

WS £16.00 | RRP £40.00





EBP6218

Pink Saffiano Book Shape Jewellery Box

WS £16.00 | RRP £40.00









Navy Celestial Long Jewellery Box

WS £18.00 | RRP £45.00





# EBP4948

Navy Celestial Mini Jewellery Box PRECIOUS THINGS WS £11.60 | RRP £29.00









Blue Floral Print Mini Jewellery Box

WS £11.60 | RRP £29.00



### EBP5725

Yellow Floral Print Mini Jewellery Box

WS £11.60 | RRP £29.00



### EBP5728

Navy Embroidered Mini Jewellery Box

WS £12.00 | RRP £30.00





### EBP5720

Blue Floral Print Card Purse

WS £8.40 | RRP £21.00





### EBP5724

Yellow Floral Print Card Purse







EBP5761

Navy Velvet Wavy Box

WS £12.80 | RRP £32.00





EBP5760

Hot Pink Velvet Wavy Box

WS £12.80 | RRP £32.00







Iridescent Saffiano Tiny Jewellery Box

SHINE BRIGHT

WS £6.80 | RRP £17.00





### EBP5762

Gold Croc Card Purse

WS £8.40 | RRP £21.00





# EBP5750

Gold Croc Mini Jew