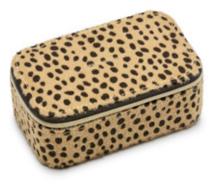

# EBP4945

Cheetah Print Mini Jewellery Box

TREASURE CHEST WS £11.60 | RRP £29.00

### EBP5751

Cheetah Print Mini Jewellery Box

WS £11.60 | RRP £29.00