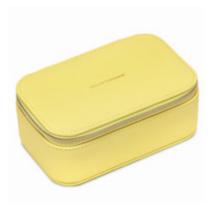

EBP6193

Pale Yellow Saffiano Mini Jewellery Box

HELLO SUNSHINE

WS £10.00 | RRP £25.00

**EBP6191** 

Lilac Saffiano Mini Jewellery Box

RINGS AND THINGS WS £10.00 | RRP £25.00

EBP6192