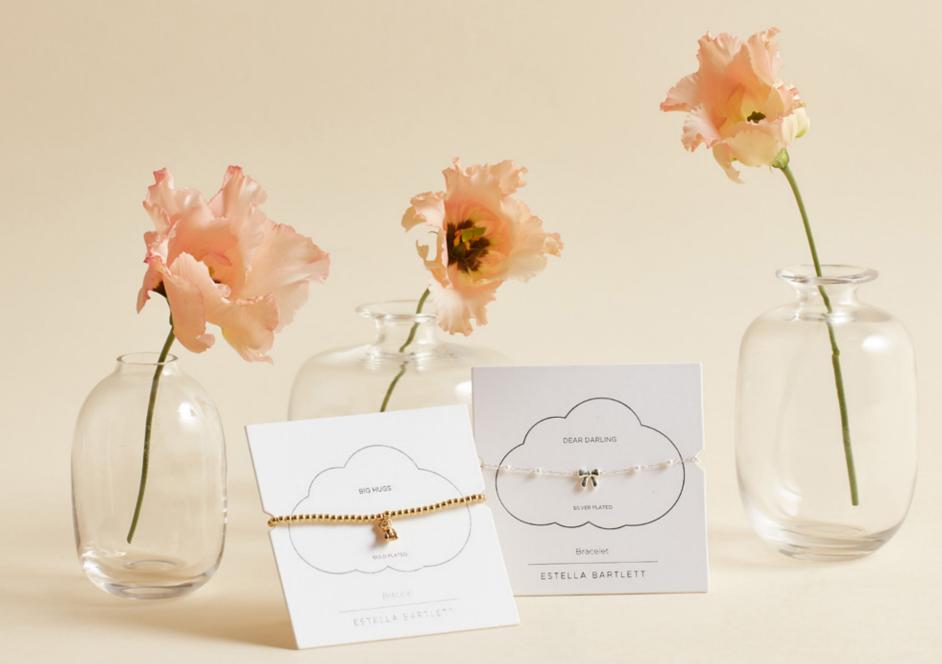

Presented in our iconic cloud packaging, every piece of Estella Bartlett jewellery is designed in house with the utmost attention to detail and care. Crafted in brass and then plated in real Sterling and Yellow, our signature jewellery collection makes the perfect, affordable gift.

#### **EBB6281S**

Bow with Pearl Beaded Chain Bracelet

DEAR DARLING WS £10.00 | RRP £25.00