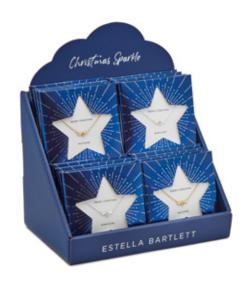

#### EBX6568S

Triple CZ Star Necklace

MERRY CHRISTMAS WS £8.00 | RRP £20.00

#### EBX6567G

Triple CZ Star Necklace

MERRY CHRISTMAS WS £8.00 | RRP £20.00

#### POS6585

Christmas Sparkle Pack

MERRY CHRISTMAS
WS £160.00 | RRP £400.00