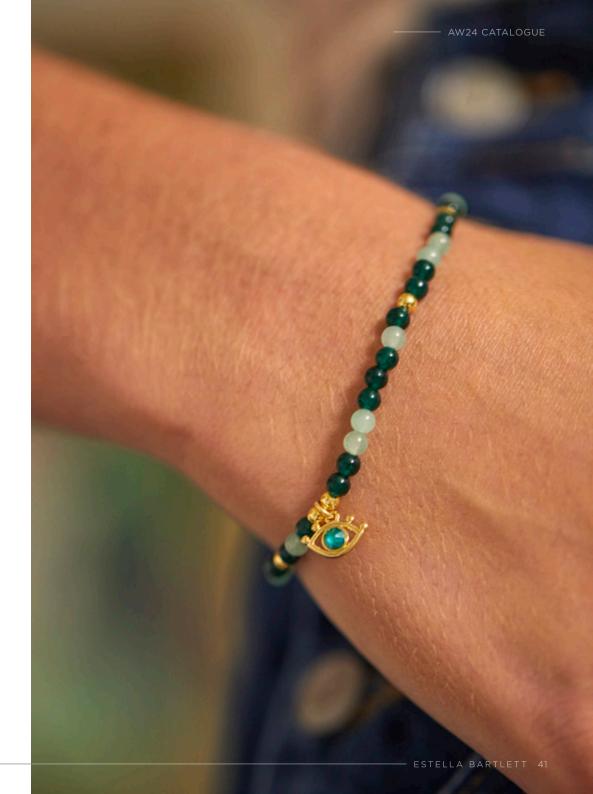

## Autumn Winter 24

With the Autumn months approaching, the new Estella Bartlett collection calls upon the vintage inspired *Portraits In Bloom* capsule to effortlessly transport us to nature's landscape. From Bumble Bee charms captured in resin, to matcha green accessories. this collection is a modern interpretation of nature's influence.

Moving on to the Winter months, our second collection *The Illusionists* celebrates the up and coming party season. With night sky navy blues and iridescent highlights, our accessories reflect a true celestial twilight. Mirrored in the jewellery with Sunburst Hearts and North Star motifs. The design team re-imagined and transformed popular celestial charms we hope will be treasured for years to come.