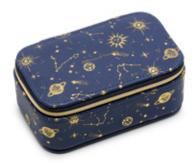

9.60 | RRP £24.00





# EBP6213

Floral Print Long Jewellery Box

WS £18.00 | RRP £45.00





# EBP6203

Floral Print Card Purse







Checkerboard Print Mini Jewellery Box

WS £11.60 | RRP £29.00





### EBP6208

Checkerboard Print Long Purse

WS £10.00 | RRP £25.00





EBP6216

Checkerboard Print Washbag

WS £9.60 | RRP £24.00













Spearmint Saffiano Mini Jewellery Box

TREASURE ME

WS £10.00 | RRP £25.00



### EBP6207

Spearmint Saffiano Long Card Purse

WS £10.00 | RRP £25.00





### EBP6211

Spearmint Saffiano Square Jewellery Box

WS £11.60 | RRP £29.00





Spearmint Saffiano Book Shape Jewellery Box

WS £16.00 | RRP £40.00





EBP6218

Pink Saffiano Book Shape Jewellery Box

WS £16.00 | RRP £40.00









Navy Celestial Long Jewellery Box

WS £18.00 | RRP £45.00





# EBP4948

Navy Celestial Mini Jewellery Box PRECIOUS THINGS WS £11.60 | RRP £29.00









Blue Floral Print Mini Jewellery Box

WS £11.60 | RRP £29.00



### EBP5725

Yellow Floral Print Mini Jewellery Box

WS £11.60 | RRP £29.00



### EBP5728

Navy Embroidered Mini Jewellery Box

WS £12.00 | RRP £30.00





### EBP5720

Blue Floral Print Card Purse

WS £8.40 | RRP £21.00





### EBP5724

Yellow Floral Print Card Purse







EBP5761

Navy Velvet Wavy Box

WS £12.80 | RRP £32.00





EBP5760

Hot Pink Velvet Wavy Box

WS £12.80 | RRP £32.00







Iridescent Saffiano Tiny Jewellery Box

SHINE BRIGHT

WS £6.80 | RRP £17.00





### EBP5762

Gold Croc Card Purse

WS £8.40 | RRP £21.00





# EBP5750

Gold Croc Mini Jewellery Box

WS £11.60 | RRP £29.00









EBP6212

Multi-Colour S