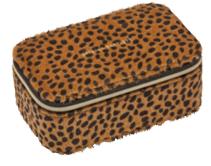

# EBP5766

Hot Pink Long Card Purse

WS £12.00 | RRP £30.00

Cheetah Print Slim Jewellery Box

WS £16.00 | RRP £40.00

# EBP4945

Cheetah Print Mini Jewellery Box

TREASURE CHEST WS £11.60 | RRP £29.00