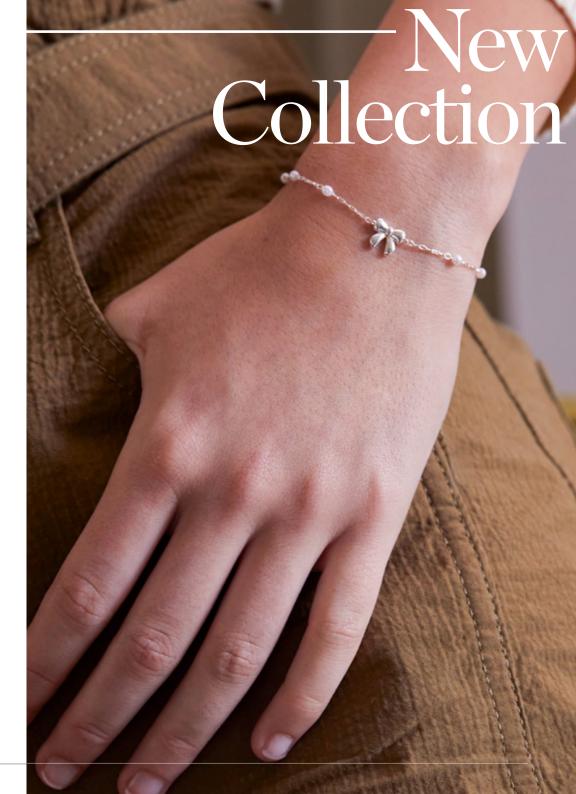

# Jewellery With Meaning

So much joy can be found in the act of gifting, whether it's a birthday celebration, new job or token of love. Our signature jewellery collection was created to cherish those moments and mark the occasion with a sentimental gift.

Presented in our iconic cloud packaging, every piece of Estella Bartlett jewellery is designed in house with the utmost attention to detail and care. Crafted in brass and then plated in real Sterling and Yellow, our signature jewellery collection makes the perfect, affordable gift.