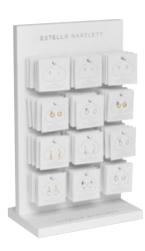

Single Sided Earring Stand

**EB-POS-111** 

**Double** Sided Jewellery Stand

POS5651

Earring Trays

EB-POS-110

T Bar Necklace Stand