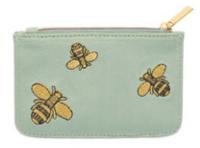

OMAN ON A MISSION WS £10.00 | RRP £25.00





EBP6193

Pale Yellow Saffiano Mini Jewellery Box

HELLO SUNSHINE

WS £10.00 | RRP £25.00



**EBP6191** 

Lilac Saffiano Mini Jewellery Box

RINGS AND THINGS WS £10.00 | RRP £25.00





EBP6192

Blue Saffiano Mini Jewellery Box

PRECIOUS THINGS
WS £10.00 | RRP £25.00





EBP6190

Pink Saffiano Mini Jewellery Box

ALL THAT GLITTER
WS £10.00 | RRP £25.00





EBP5753

Contrast Satin Bright Blue Mini Jewellery Box

WS £11.60 | RRP £29.00





### EBP5752

Contrast Satin Green Mini Jewellery Box

WS £11.60 | RRP £29.00







Scattered Bees Velvet Mini Jewellery Box

WS £12.00 | RRP £30.00





#### EBP6204

Scattered Bees Velvet Card Purse

WS £8.80 | RRP £22.00





## EBP6197

Scattered Bees Velvet Mini Jewellery Box

WS £12.00 | RRP £30.00





### EBP6205

Scattered Bees Velvet Card Purse

WS £8.80 | RRP £22.00





### EBP5749

Hot Pink Bee Embroidery Mini Jewellery Box

WS £12.00 | RRP £30.00





### EBP5764

Hot Pink Bee Embroidery Card Purse

WS £8.80 | RRP £22.00





Pink Saffiano Mini Heart Jewellery Box

TREASURE ME WS £7.60 | RRP £19.00





### EBP5758

Cheetah Print Mini Heart Jewellery Box

WS £7.60 | RRP £19.00





### EBP6209

Blue Velvet Mini Heart Jewellery Box

WS £7.60 | RRP £19.00





### EBP5757

Gold Croc Mini Heart Jewellery Box

WS £7.60 | RRP £19.00





### EBP5759

Navy Velvet Mini Heart Jewellery Box

WS £7.60 | RRP £19.00





#### EBP5756

Hot Pink Velvet Mini Heart Jewellery Box

WS £7.60 | RRP £19.00





EBP5755

Celestial Navy Heart Shape Jewellery Box

WS £12.80 | RRP £32.00





EBP5754

H