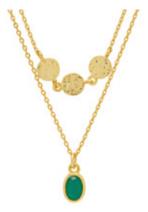

#### EBN6103G

Hammered Disc & Green Stone Necklace

TREASURE ME WS £12.00 | RRP £30.00