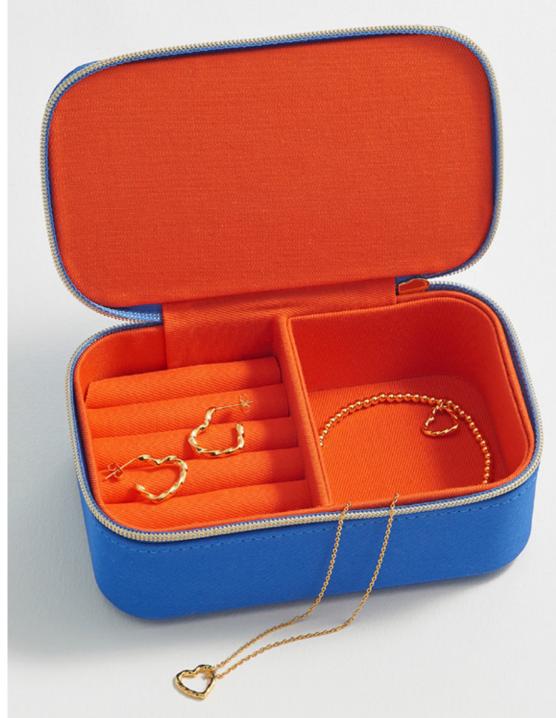

EBP2382

Navy Saffiano Mini Jewellery Box

LIVE AS YOU DREAM WS £10.00 | RRP £25.00





EBP2448

Iridescent Saffiano Mini Jewellery Box

SHINE BRIGHT
WS £10.00 | RRP £25.00





EBP3247

Coral Saffiano Mini Jewellery Box

WOMAN ON A MISSION WS £10.00 | RRP £25.00





EBP6193

Pale Yellow Saffiano Mini Jewellery Box

HELLO SUNSHINE

WS £10.00 | RRP £25.00



**EBP6191** 

Lilac Saffiano Mini Jewellery Box

RINGS AND THINGS WS £10.00 | RRP £25.00





EBP6192

Blue Saffiano Mini Jewellery Box

PRECIOUS THINGS
WS £10.00 | RRP £25.00





EBP6190

Pink Saffiano Mini Jewellery Box

ALL THAT GLITTER
WS £10.00 | RRP £25.00





EBP5753

Contrast Satin Bright Blue Mini Jewellery Box

WS £11.60 | RRP £29.00





### EBP5752

Contrast Satin Green Mini Jewellery Box

WS £11.60 | RRP £29.00







Scattered Bees Velvet Mini Jewellery Box

WS £12.00 | RRP £30.00





#### EBP6204

Scattered Bees Velvet Card Purse

WS £8.80 | RRP £22.00





## EBP6197

Scattered Bees Velvet Mini Jewellery Box

WS £12.00 | RRP £30.00





### EBP6205

Scattered Bees Velvet Card Purse

WS £8.80 | RRP £22.00





### EBP5749

Hot Pink Bee Embroidery Mini Jewellery Box

WS £12.00 | RRP £30.00





### EBP5764

Hot Pink Bee Embroidery Card Purse

WS £8.80 | RRP £22.00





Pink Saffiano Mini Heart Jewellery Box

TREASURE ME WS £7.60 | RRP £19.00





### EBP5758

Cheetah Print Mini Heart Jewellery Box

WS £7.60 | RRP £19.00





### EBP6209

Blue Velvet Mini Heart Jewellery Box

WS £7.60 | RRP £19.00





### EBP5757

Gold Croc Mini Heart Jewellery Box

WS £7.60 | RRP £19.00





### EBP5759

Navy Vel