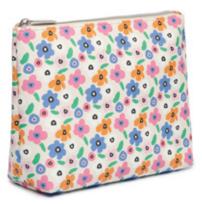

### EBP4961

Black Croc Card Purse

WS £8.40 | RRP £21.00





### EBP5765

Black Croc Long Card Purse

WS £12.00 | RRP £30.00





### EBP5748

Black Croc Long Jewellery Box

WS £18.00 | RRP £45.00





### EBP5744

Black Croc Slim Jewellery Box

WS £16.00 | RRP £40.00







Blue Long Jewellery Box

WS £18.00 | RRP £45.00







# EBP5747

Hot Pink Long Jewellery Box

WS £18.00 | RRP £45.00



# EBP5766

Hot Pink Long Card Purse

WS £12.00 | RRP £30.00





Cheetah Print Slim Jewellery Box

WS £16.00 | RRP £40.00





# EBP4945

Cheetah Print Mini Jewellery Box

TREASURE CHEST WS £11.60 | RRP £29.00





### EBP5751

Cheetah Print Mini Jewellery Box

WS £11.60 | RRP £29.00





#### EBP5763

Cheetah Print Card Purse









Floral Print Mini Jewellery Box

WS £11.60 | RRP £29.00





## EBP6215

Floral Print Washbag

WS £9.60 | RRP £24.00





# EBP6213

Floral Print Long Jewellery Box

WS £18.00 | RRP £45.00





# EBP6203

Floral Print Card Purse







Checkerboard Print Mini Jewellery Box

WS £11.60 | RRP £29.00





### EBP6208

Checkerboard Print Long Purse

WS £10.00 | RRP £25.00





EBP6216

Checkerboard Print Washbag

WS £9.60 | RRP £24.00













Spearmint Saffiano Mini Jewellery Box

TREASURE ME

WS £10.00 | RRP £25.00



### EBP6207

Spearmint Saffiano Long Card Purse

WS £10.00 | RRP £25.00





### EBP6211

Spearmint Saffiano Square Jewellery Box

WS £11.60 | RRP £29.00





Spearmint Saffiano Book Shape Jewellery Box

WS £16.00 | RRP £40.00





EBP6218

Pink Saffiano Book Shape Jewellery Box

WS £16.00 | RRP £40.00









Navy Celestial Long J