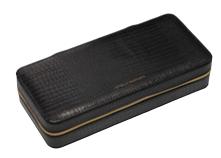

### EBP5748

Black Croc Long Jewellery Box

WS £18.00 | RRP £45.00

### EBP5744

Black Croc Slim Jewellery Box

WS £16.00 | RRP £40.00

Blue Long Jewellery Box

WS £18.00 | RRP £45.00