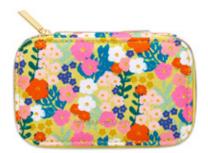

#### EBP5763

Cheetah Print Card Purse

Floral Print Mini Jewellery Box

WS £11.60 | RRP £29.00