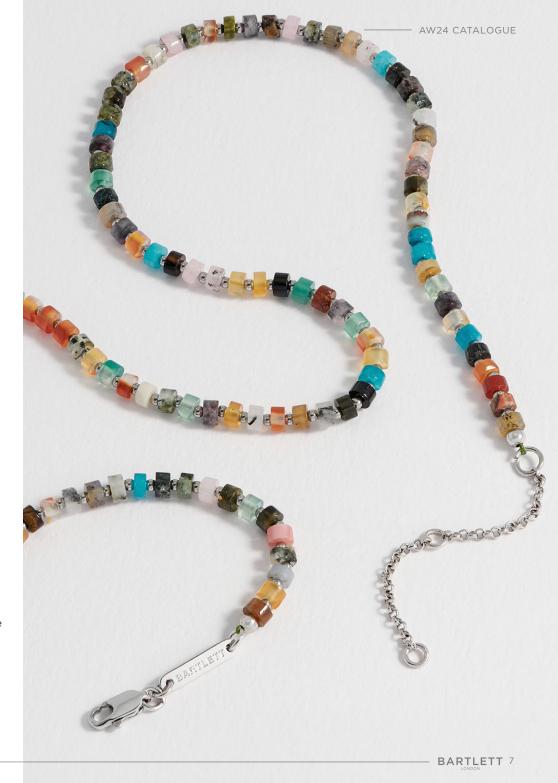

# Autumn Winter 24

For AW24, Our Bartlett London collection features a selection of styles finished with highly durable waterproof plating. It includes semi-precious gemstones, ranging from the rich color of Lapis Lazuli to the golden tones of Tiger's Eye.

The jewellery comes in premium packaging, making it perfect for gifting. The diverse range is designed to cater to various styles and tastes, featuring contemporary chain profiles paired with classic woven leather bracelets.