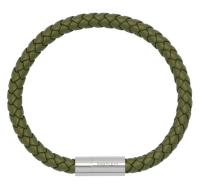

ed Blue & Green Stretch Bracelet

WS £8.80 | RRP £22.00





# **BLB6346**

Multi Seed Bead Stretch Bracelet

WS £10.40 | RRP £26.00





# BLB6357

Mixed Blue Stretch Bracelet

WS £8.80 | RRP £22.00





# **BLB6350**

Black & Brown Knotted Cord Bracelet

WS £8.80 | RRP £22.00





BLB6033

Lapis & Picture Jasper Beaded Bracelet

WS £8.80 | RRP £22.00





# **BLB6030**

Moss Agate & Red Jasper Beaded Bracelet

WS £8.80 | RRP £22.00





# **BLB6031**

Tigers Eye & Black Onyx Beaded Bracelet

WS £8.80 | RRP £22.00





# BLB6349

Blue & Red Seed Bead Stretch Bracelet

WS £10.40 | RRP £26.00



# BLB6032

Black Lava Beaded Bracelet

WS £8.80 | RRP £22.00





Caramel Brown Leather Cord Bracelet

WS £10.00 | RRP £25.00





# BLB6358

Orange Leather Cord Bracelet

WS £10.00 | RRP £25.00





# BLB6360

Khaki Leather Cord Bracelet

WS £10.00 | RRP £25.00





# BLB6338

Turquoise Leather Cord Bracelet

WS £10.00 | RRP £25.00







Lapis Beaded Bracelet

WS £9.60 | RRP £24.00





#### **BLB6038**

Snowflake Obsidian Beaded Bracelet

WS £10.40 | RRP £26.00





# BLB6037

Light Green Moss Beaded Bracelet

WS £10.40 | RRP £26.00





#### **BLB6036**

Flourite Beaded Bracelet

WS £10.40 | RRP £26.00









Black Leather Double Wrap Bracelet

WS £12.00 | RRP £30.00





# BLB6047

Navy Leather Single Wrap Bracelet

WS £10.00 | RRP £25.00





# BLB6045

Brown Leather Double Wrap Bracelet

WS £12.00 | RRP £30.00





# BLB6044

Brown Leather Single Wrap Bracelet

WS £10.00 | RRP £25.00





**BLB6067** 

Single Wrap Green Cord Bracelet With Clip

WS £10.00 | RRP £25.00





BL