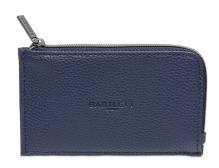

# EBP6561

Bartlett Men's Card Holder Navy

WS £7.20 | RRP £18.00

# EBP6565

Bartlett Men's Zipped Card Holder Navy

WS £8.80 | RRP £22.00

POS6240

Bartlett London Grey Bracelet Bar

Bartlett London Grey T-Bar

POS6187
Bartlett London 3 Tier Acrylic Stand

Bartlett London Gift Bag