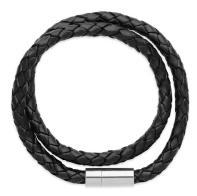

#### **BLB6036**

Flourite Beaded Bracelet

WS £10.40 | RRP £26.00

Black Leather Double Wrap Bracelet

WS £12.00 | RRP £30.00