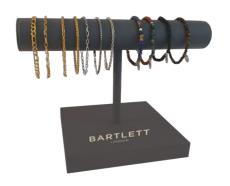

# EBP6565

Bartlett Men's Zipped Card Holder Navy

WS £8.80 | RRP £22.00

POS6240

Bartlett London Grey Bracelet Bar

Bartlett London Grey T-Bar

POS6187
Bartlett London 3 Tier Acrylic Stand

Bartlett London Gift Bag