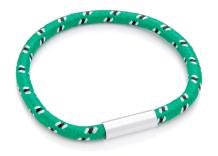

# BLB6345

Multi Green Rondelle Bracelet

WS £11.20 | RRP £28.00

Mixed Blue & Green Stretch Bracelet

WS £8.80 | RRP £22.00