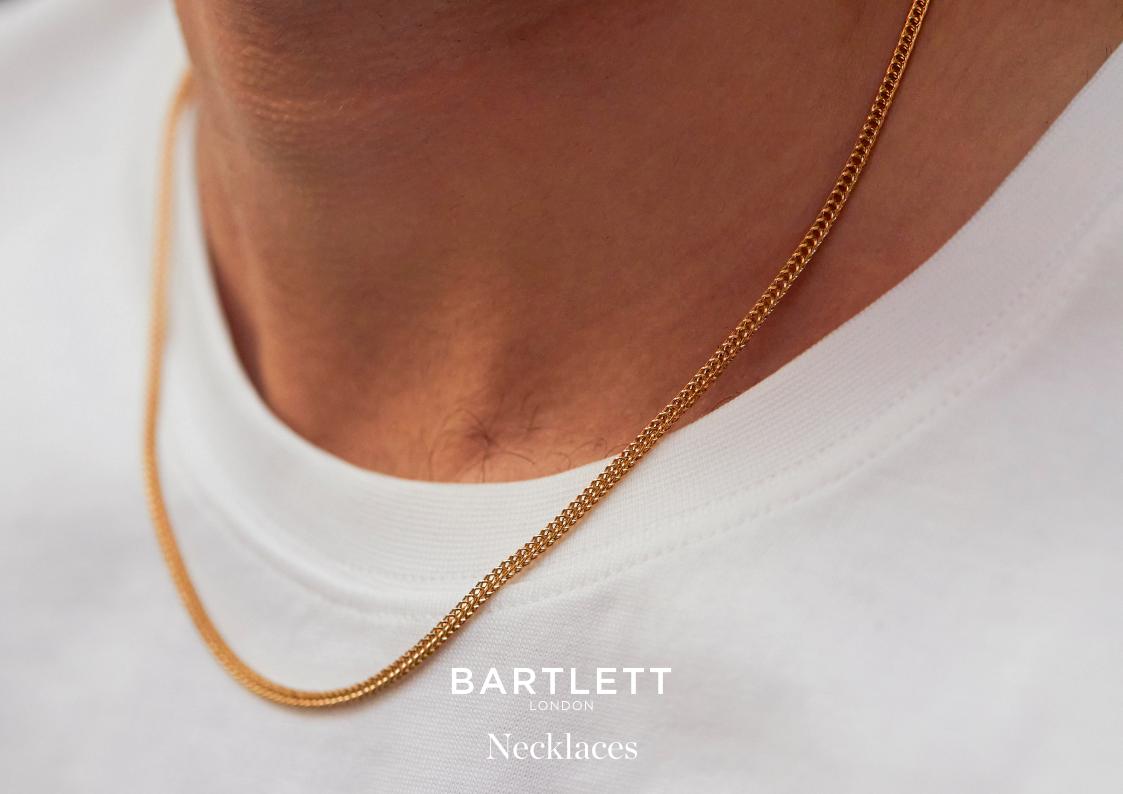

# Autumn Winter 24

For AW24, Our Bartlett London collection features a selection of styles finished with highly durable waterproof plating. It includes semi-precious gemstones, ranging from the rich color of Lapis Lazuli to the golden tones of Tiger's Eye.

The jewellery comes in premium packaging, making it perfect for gifting. The diverse range is designed to cater to various styles and tastes, featuring contemporary chain profiles paired with classic woven leather bracelets.