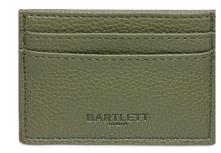

6002G

Figaro Chain Bracelet

WS £8.00 | RRP £20.00





# BLB6001S

Figaro Chain Bracelet

WS £8.00 | RRP £20.00





BLB6336

Mixed Paperclip Link Bracelet

WS £9.60 | RRP £24.00





**BLB6337** 

Mixed Paperclip Link Bracelet

WS £9.60 | RRP £24.00





# **BLB6010G**

Box Chain 1.2 Mm Bracelet

WS £7.20 | RRP £18.00





#### **BLB6009S**

Box Chain 1.2 Mm Bracelet

WS £7.20 | RRP £18.00





# **BLB5998G**

Box Chain 2.7 Mm Bracelet

WS £8.00 | RRP £20.00





#### **BLB5997S**

Box Chain 2.7 Mm Bracelet

WS £8.00 | RRP £20.00







# BLB5994G

Rope Chain Bracelet

WS £8.00 | RRP £20.00





# BLB6014G

Spiga Chain Bracelet

WS £8.00 | RRP £20.00





# **BLB5993S**

Rope Chain Bracelet

WS £8.00 | RRP £20.00





# **BLB6013S**

Spiga Chain Bracelet

WS £8.00 | RRP £20.00











# EBP6559

Bartlett Men's Card Holder Black

WS £7.20 | RRP £18.00



# EBP6558

Bartlett Men's Card Holder Grey

WS £7.20 | RRP £18.00



# EBP6560

Bartlett Men's Card Holder Khaki

WS £7.20 | RRP £18.00







# EBP6561

Bartlett Men's Card Holder Navy

WS £7.20 | RRP £18.00



# EBP6557

Bartlett Men's Card Holder Orange









# EBP6563

Bartlett Men's Zipped Card Holder Black

WS £8.80 | RRP £22.00



# EBP6562

Bartlett Men's Zipped Card Holder Grey

WS £8.80 | RRP £22.00



# **EBP6566**

Bartlett Men's Zipped Card Holder Orange

WS £8.80 | RRP £22.00







# EBP6564

Bartlett Men's Zipped Card Holder Khaki

WS £8.80 | RRP £22.00



# EBP6565

Bartlett Men's Zipped Card Holder Navy

WS £8.80 | RRP £22.00





POS6240

Bartlett London Grey Bracelet Bar





Bartlett London Grey