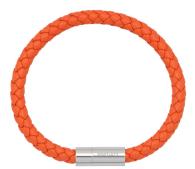

5

Multi Green Rondelle Bracelet

WS £11.20 | RRP £28.00









Mixed Blue & Green Stretch Bracelet

WS £8.80 | RRP £22.00





# **BLB6346**

Multi Seed Bead Stretch Bracelet

WS £10.40 | RRP £26.00





# BLB6357

Mixed Blue Stretch Bracelet

WS £8.80 | RRP £22.00





# **BLB6350**

Black & Brown Knotted Cord Bracelet

WS £8.80 | RRP £22.00





BLB6033

Lapis & Picture Jasper Beaded Bracelet

WS £8.80 | RRP £22.00





# **BLB6030**

Moss Agate & Red Jasper Beaded Bracelet

WS £8.80 | RRP £22.00





# **BLB6031**

Tigers Eye & Black Onyx Beaded Bracelet

WS £8.80 | RRP £22.00





# BLB6349

Blue & Red Seed Bead Stretch Bracelet

WS £10.40 | RRP £26.00



# BLB6032

Black Lava Beaded Bracelet

WS £8.80 | RRP £22.00





Caramel Brown Leather Cord Bracelet

WS £10.00 | RRP £25.00





# BLB6358

Orange Leather Cord Bracelet

WS £10.00 | RRP £25.00





# BLB6360

Khaki Leather Cord Bracelet

WS £10.00 | RRP £25.00





# BLB6338

Turquoise Leather Cord Bracelet

WS £10.00 | RRP £25.00







Lapis Beaded Bracelet

WS £9.60 | RRP £24.00





#### **BLB6038**

Snowflake Obsidian Beaded Bracelet

WS £10.40 | RRP £26.00





# BLB6037

Light Green Moss Beaded Bracelet

WS £10.40 | RRP £26.00





#### **BLB6036**

Flourite Beaded Bracelet

WS £10.40 | RRP £26.00









Black Leather Double Wrap Bracelet

WS £12.00 | RRP £30.00





# BLB6047

Navy Leather Single Wrap Bracelet

WS £10.00 | RRP £25.00





# BLB6045

Brown Leather Double Wrap Bracelet

WS £12.00 | RRP £30.00





# BLB6044

Brown Leather Single Wrap Bracelet

WS £10.00 | RRP £25.00





**BLB6067** 

Sing