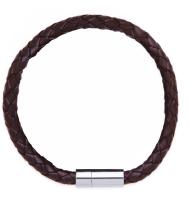

# BLB6044

Brown Leather Single Wrap Bracelet

WS £10.00 | RRP £25.00

**BLB6067** 

Single Wrap Green Cord Bracelet With Clip

WS £10.00 | RRP £25.00

BLB6042

Single Wrap Navy Cord Bracelet With Clip