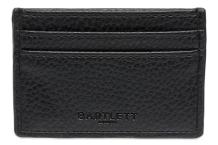

BLB6002G

Figaro Chain Bracelet

WS £8.00 | RRP £20.00





# BLB6001S

Figaro Chain Bracelet

WS £8.00 | RRP £20.00





BLB6336

Mixed Paperclip Link Bracelet

WS £9.60 | RRP £24.00





**BLB6337** 

Mixed Paperclip Link Bracelet

WS £9.60 | RRP £24.00





# **BLB6010G**

Box Chain 1.2 Mm Bracelet

WS £7.20 | RRP £18.00





#### **BLB6009S**

Box Chain 1.2 Mm Bracelet

WS £7.20 | RRP £18.00





# **BLB5998G**

Box Chain 2.7 Mm Bracelet

WS £8.00 | RRP £20.00





#### **BLB5997S**

Box Chain 2.7 Mm Bracelet

WS £8.00 | RRP £20.00







# BLB5994G

Rope Chain Bracelet

WS £8.00 | RRP £20.00





# BLB6014G

Spiga Chain Bracelet

WS £8.00 | RRP £20.00





# **BLB5993S**

Rope Chain Bracelet

WS £8.00 | RRP £20.00





# **BLB6013S**

Spiga Chain Bracelet

WS £8.00 | RRP £20.00











# EBP6559

Bartlett Men's Card Holder Black

WS £7.20 | RRP £18.00



# EBP6558

Bartlett Men's Card Holder Grey

WS £7.20 | RRP £18.00



# EBP6560

Bartlett Men's Card Holder Khaki

WS £7.20 | RRP £18.00







# EBP6561

Bartlett Men's Card Holder Navy

WS £7.20 | RRP £18.00



# EBP6557

Bartlett Men's Card Holder Orange









# EBP6563

Bartlett Men's Zipped Card Holder Black

WS £8.80 | RRP £22.00



# EBP6562

Bartlett Men's Zipped Card Holder Grey

WS £8.80 | RRP £22.00



# **EBP6566**

Bartlett Men's Zipped Card Holder Orange

WS £8.80 | RRP £22.00







# EBP6564

Bartlett Men's Zipped Card Holder Khaki

WS £8.80 | RRP £22.00



# EBP6565

Bartlett Men's Zipped Card Holder Navy

WS £8.80 | RRP £22.00





POS6240

Bartlett London Grey Bracelet Bar





Bartlett London