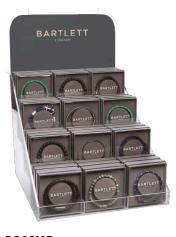

# EBP6565

Bartlett Men's Zipped Card Holder Navy

WS £8.80 | RRP £22.00

POS6240

Bartlett London Grey Bracelet Bar

Bartlett London Grey T-Bar

POS6187
Bartlett London 3 Tier Acrylic Stand

Bartlett London Gift Bag