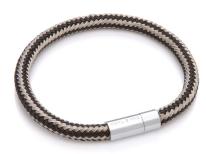

# **BLB6350**

Black & Brown Knotted Cord Bracelet

WS £8.80 | RRP £22.00

BLB6033

Lapis & Picture Jasper Beaded Bracelet

WS £8.80 | RRP £22.00