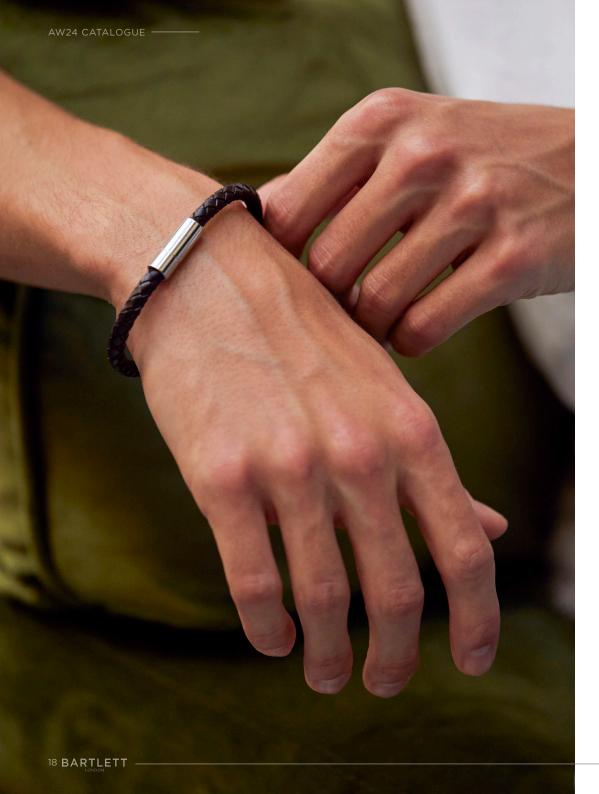

# BLB6044

Brown Leather Single Wrap Bracelet

WS £10.00 | RRP £25.00

**BLB6067** 

Single Wrap Green Cord Bracelet With Clip

WS £10.00 | RRP £25.00

BLB6042

Single Wrap Navy Cord Bracelet With Clip