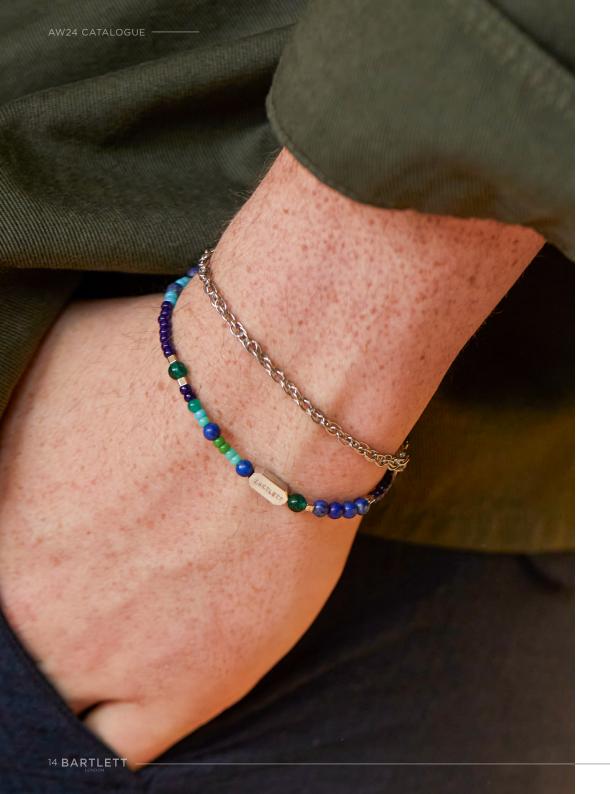

# BLB6345

Multi Green Rondelle Bracelet

WS £11.20 | RRP £28.00

Mixed Blue & Green Stretch Bracelet

WS £8.80 | RRP £22.00

# BLB6357

Mixed Blue Stretch Bracelet

WS £8.80 | RRP £22.00