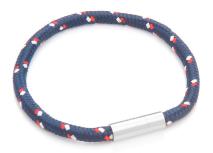

WS £10.00 | RRP £25.00

**BLB6043** 

Grey & Black Metal Mesh Bracelet

WS £10.00 | RRP £25.00

**BLB6068** 

Anchor Blue Rope Bracelet

WS £11.20 | RRP £28.00

BLB6041