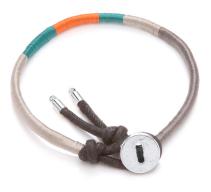

Thread Woven Bracelet Grey, Green & Orange

WS £8.80 | RRP £22.00

**BLB6065** 

Thread Woven Bracelet Navy, Red & Mustard

WS £8.80 | RRP £22.00