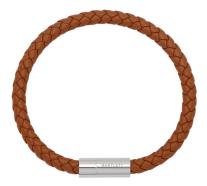

# BLB6032

Black Lava Beaded Bracelet

WS £8.80 | RRP £22.00

Caramel Brown Leather Cord Bracelet

WS £10.00 | RRP £25.00