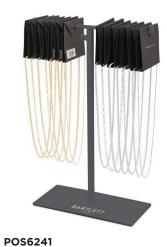

# EBP6565

Bartlett Men's Zipped Card Holder Navy

WS £8.80 | RRP £22.00

POS6240

Bartlett London Grey Bracelet Bar

Bartlett London Grey T-Bar

POS6187
Bartlett London 3 Tier Acrylic Stand

Bartlett London Gift Bag