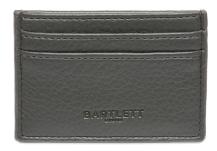

LB6002G

Figaro Chain Bracelet

WS £8.00 | RRP £20.00





# BLB6001S

Figaro Chain Bracelet

WS £8.00 | RRP £20.00





BLB6336

Mixed Paperclip Link Bracelet

WS £9.60 | RRP £24.00





**BLB6337** 

Mixed Paperclip Link Bracelet

WS £9.60 | RRP £24.00





# **BLB6010G**

Box Chain 1.2 Mm Bracelet

WS £7.20 | RRP £18.00





#### **BLB6009S**

Box Chain 1.2 Mm Bracelet

WS £7.20 | RRP £18.00





# **BLB5998G**

Box Chain 2.7 Mm Bracelet

WS £8.00 | RRP £20.00





#### **BLB5997S**

Box Chain 2.7 Mm Bracelet

WS £8.00 | RRP £20.00







# BLB5994G

Rope Chain Bracelet

WS £8.00 | RRP £20.00





# BLB6014G

Spiga Chain Bracelet

WS £8.00 | RRP £20.00





# **BLB5993S**

Rope Chain Bracelet

WS £8.00 | RRP £20.00





# **BLB6013S**

Spiga Chain Bracelet

WS £8.00 | RRP £20.00











# EBP6559

Bartlett Men's Card Holder Black

WS £7.20 | RRP £18.00



# EBP6558

Bartlett Men's Card Holder Grey

WS £7.20 | RRP £18.00



# EBP6560

Bartlett Men's Card Holder Khaki

WS £7.20 | RRP £18.00







# EBP6561

Bartlett Men's Card Holder Navy

WS £7.20 | RRP £18.00



# EBP6557

Bartlett Men's Card Holder Orange









# EBP6563

Bartlett Men's Zipped Card Holder Black

WS £8.80 | RRP £22.00



# EBP6562

Bartlett Men's Zipped Card Holder Grey

WS £8.80 | RRP £22.00



# **EBP6566**

Bartlett Men's Zipped Card Holder Orange

WS £8.80 | RRP £22.00







# EBP6564

Bartlett Men's Zipped Card Holder Khaki

WS £8.80 | RRP £22.00



# EBP6565

Bartlett Men's Zipped Card Holder Navy

WS £8.80 | RRP £22.00





POS6240

Bartlett London Grey Bracelet Bar





Bartlett London Gr