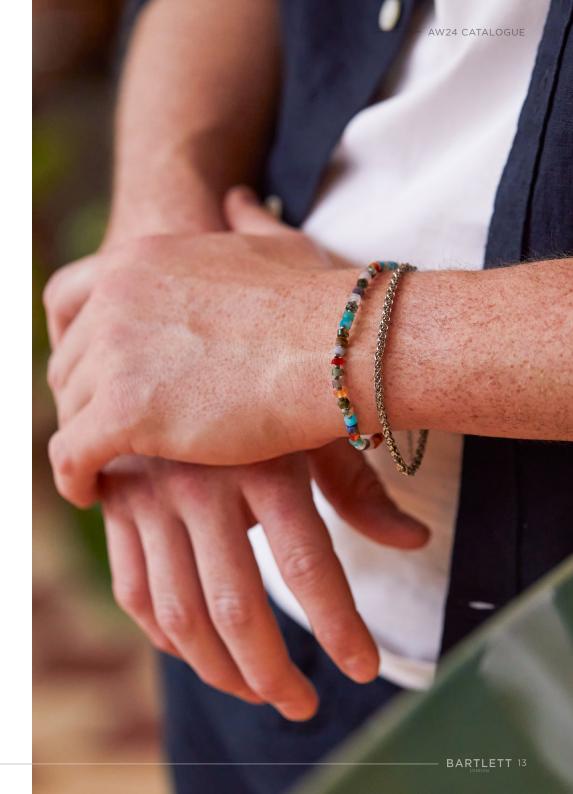

# Autumn Winter 24

For AW24, Our Bartlett London collection features a selection of styles finished with highly durable waterproof plating. It includes semi-precious gemstones, ranging from the rich color of Lapis Lazuli to the golden tones of Tiger's Eye.

The jewellery comes in premium packaging, making it perfect for gifting. The diverse range is designed to cater to various styles and tastes, featuring contemporary chain profiles paired with classic woven leather bracelets.